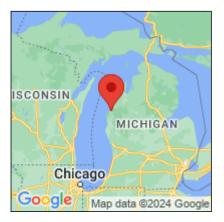

## Typha angustifolia

| Record ID:        | 514600                                                                                                                                                                        |
|-------------------|-------------------------------------------------------------------------------------------------------------------------------------------------------------------------------|
| Observer:         | Ryan Wheeler                                                                                                                                                                  |
| Source:           | MI DNR Forest Resource and Wildlife Divisions                                                                                                                                 |
| Latitude:         | 44.208639                                                                                                                                                                     |
| Longitude:        | -86.274789                                                                                                                                                                    |
| Area:             | Not Reported                                                                                                                                                                  |
| Density:          | Not Reported                                                                                                                                                                  |
| Observation Date: | July 8, 2013                                                                                                                                                                  |
| Date Entered:     | August 14, 2015                                                                                                                                                               |
| Comments:         | Great Lakes Coastal Wetland Mon Prj- Site: 1282 - Transect: 2 - Point<br>Number: 3 - Percent Cover (Area: 1 m. sq.): 1% - Team Name: D.<br>Albert - Collector Name: S. Fraser |