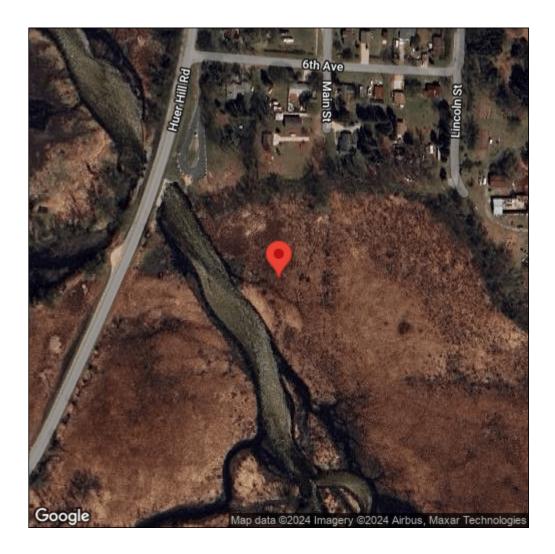

## Typha angustifolia

| Record ID:        | 514600                                                                                                                                                                        |
|-------------------|-------------------------------------------------------------------------------------------------------------------------------------------------------------------------------|
| Observer:         | Ryan Wheeler                                                                                                                                                                  |
| Source:           | MI DNR Forest Resource and Wildlife Divisions                                                                                                                                 |
| Latitude:         | 44.208639                                                                                                                                                                     |
| Longitude:        | -86.274789                                                                                                                                                                    |
| Area:             | Not Reported                                                                                                                                                                  |
| Density:          | Not Reported                                                                                                                                                                  |
| Observation Date: | July 8, 2013                                                                                                                                                                  |
| Date Entered:     | August 14, 2015                                                                                                                                                               |
| Comments:         | Great Lakes Coastal Wetland Mon Prj- Site: 1282 - Transect: 2 - Point<br>Number: 3 - Percent Cover (Area: 1 m. sq.): 1% - Team Name: D.<br>Albert - Collector Name: S. Fraser |