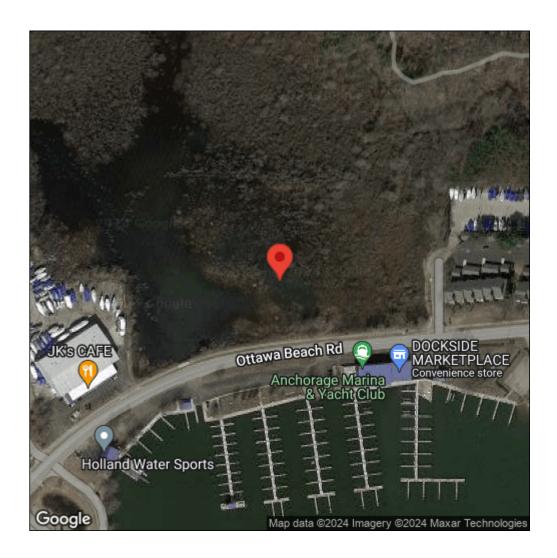

## **Reed canarygrass**

Phalaris arundinacea

| Record ID:        | 514674                                                                                                                                                                         |
|-------------------|--------------------------------------------------------------------------------------------------------------------------------------------------------------------------------|
| Observer:         | Ryan Wheeler                                                                                                                                                                   |
| Source:           | MI DNR Forest Resource and Wildlife Divisions                                                                                                                                  |
| Latitude:         | 42.793123                                                                                                                                                                      |
| Longitude:        | -86.184785                                                                                                                                                                     |
| Area:             | Not Reported                                                                                                                                                                   |
| Density:          | Not Reported                                                                                                                                                                   |
| Observation Date: | July 26, 2012                                                                                                                                                                  |
| Date Entered:     | August 14, 2015                                                                                                                                                                |
| Comments:         | Great Lakes Coastal Wetland Mon Prj- Site: 1318 - Transect: 1 - Point<br>Number: 3 - Percent Cover (Area: 1 m. sq.): 10% - Team Name: D.<br>Albert - Collector Name: T. Lemein |