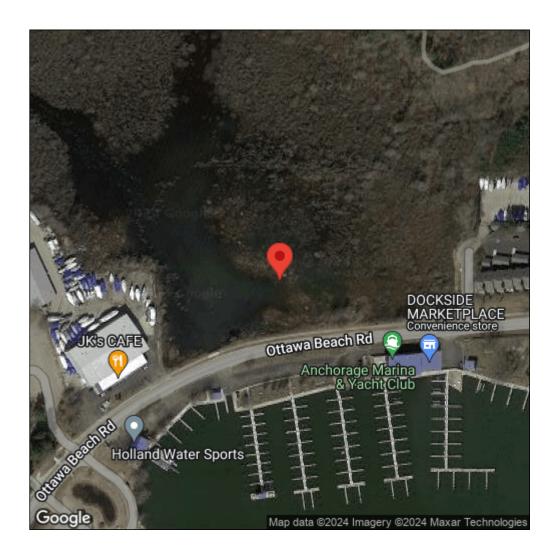

## Lythrum salicaria

| Record ID:        | 514678                                                                                                                                                                         |
|-------------------|--------------------------------------------------------------------------------------------------------------------------------------------------------------------------------|
| Observer:         | Ryan Wheeler                                                                                                                                                                   |
| Source:           | MI DNR Forest Resource and Wildlife Divisions                                                                                                                                  |
| Latitude:         | 42.793056                                                                                                                                                                      |
| Longitude:        | -86.18511                                                                                                                                                                      |
| Area:             | Not Reported                                                                                                                                                                   |
| Density:          | Not Reported                                                                                                                                                                   |
| Observation Date: | July 26, 2012                                                                                                                                                                  |
| Date Entered:     | August 14, 2015                                                                                                                                                                |
| Comments:         | Great Lakes Coastal Wetland Mon Prj- Site: 1318 - Transect: 1 - Point<br>Number: 6 - Percent Cover (Area: 1 m. sq.): 10% - Team Name: D.<br>Albert - Collector Name: T. Lemein |