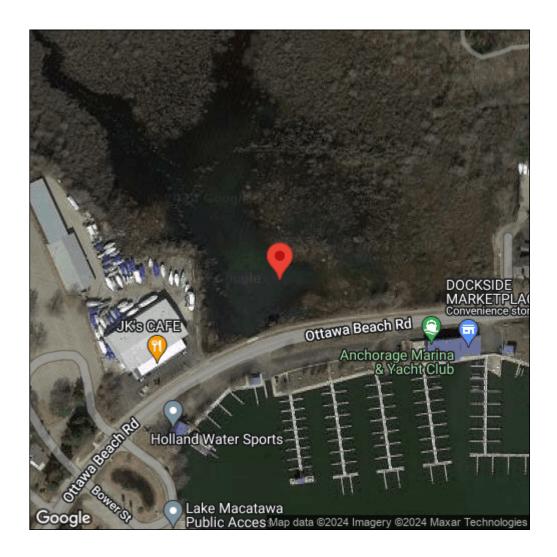

## Lythrum salicaria

| Record ID:        | 514684                                                                                                                                                                         |
|-------------------|--------------------------------------------------------------------------------------------------------------------------------------------------------------------------------|
| Observer:         | Ryan Wheeler                                                                                                                                                                   |
| Source:           | MI DNR Forest Resource and Wildlife Divisions                                                                                                                                  |
| Latitude:         | 42.792933                                                                                                                                                                      |
| Longitude:        | -86.185525                                                                                                                                                                     |
| Area:             | Not Reported                                                                                                                                                                   |
| Density:          | Not Reported                                                                                                                                                                   |
| Observation Date: | July 26, 2012                                                                                                                                                                  |
| Date Entered:     | August 14, 2015                                                                                                                                                                |
| Comments:         | Great Lakes Coastal Wetland Mon Prj- Site: 1318 - Transect: 1 - Point<br>Number: 8 - Percent Cover (Area: 1 m. sq.): 20% - Team Name: D.<br>Albert - Collector Name: T. Lemein |