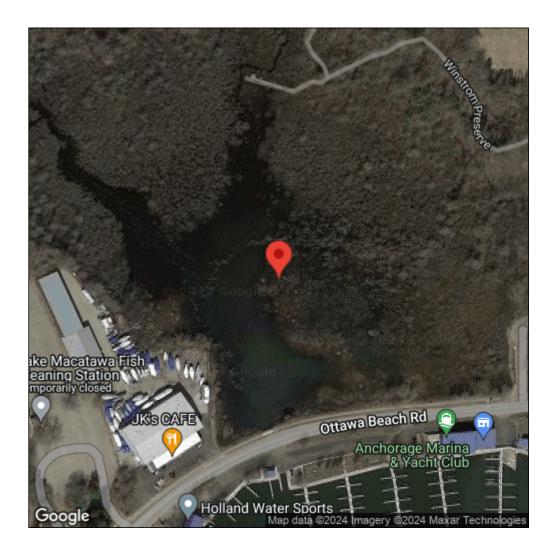

## Lythrum salicaria

| Record ID:        | 514695                                                                                                                                                                        |
|-------------------|-------------------------------------------------------------------------------------------------------------------------------------------------------------------------------|
| Observer:         | Ryan Wheeler                                                                                                                                                                  |
| Source:           | MI DNR Forest Resource and Wildlife Divisions                                                                                                                                 |
| Latitude:         | 42.793681                                                                                                                                                                     |
| Longitude:        | -86.185697                                                                                                                                                                    |
| Area:             | Not Reported                                                                                                                                                                  |
| Density:          | Not Reported                                                                                                                                                                  |
| Observation Date: | July 26, 2012                                                                                                                                                                 |
| Date Entered:     | August 14, 2015                                                                                                                                                               |
| Comments:         | Great Lakes Coastal Wetland Mon Prj- Site: 1318 - Transect: 2 - Point<br>Number: 3 - Percent Cover (Area: 1 m. sq.): 1% - Team Name: D.<br>Albert - Collector Name: T. Lemein |