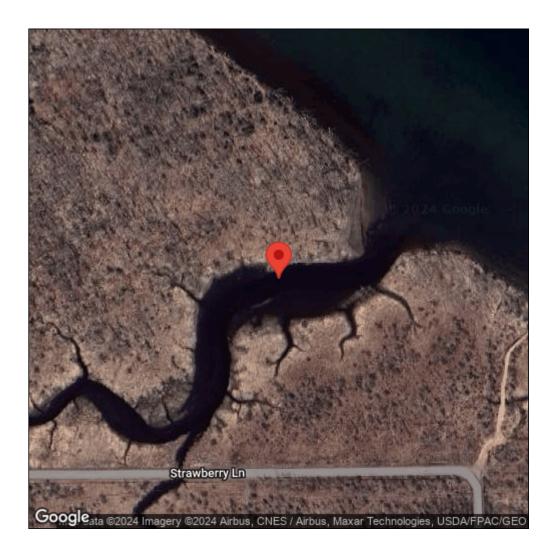

## **Eurasian watermilfoil**

Myriophyllum spicatum

| Record ID:        | 514871                                                                                                                                                                         |
|-------------------|--------------------------------------------------------------------------------------------------------------------------------------------------------------------------------|
| Observer:         | Ryan Wheeler                                                                                                                                                                   |
| Source:           | MI DNR Forest Resource and Wildlife Divisions                                                                                                                                  |
| Latitude:         | 44.807684                                                                                                                                                                      |
| Longitude:        | -87.338704                                                                                                                                                                     |
| Area:             | Not Reported                                                                                                                                                                   |
| Density:          | Not Reported                                                                                                                                                                   |
| Observation Date: | July 2, 2014                                                                                                                                                                   |
| Date Entered:     | August 14, 2015                                                                                                                                                                |
| Comments:         | Great Lakes Coastal Wetland Mon Prj- Site: 1382 - Transect: 1 - Point<br>Number: 13 - Percent Cover (Area: 1 m. sq.): 1% - Team Name: N.<br>Danz - Collector Name: N. Dahlberg |