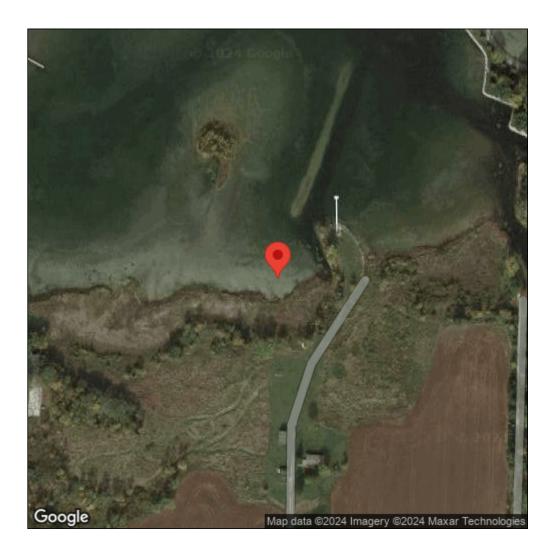

## **Eurasian watermilfoil**

Myriophyllum spicatum

| Record ID:        | 514915                                                                                                                                                                         |
|-------------------|--------------------------------------------------------------------------------------------------------------------------------------------------------------------------------|
| Observer:         | Ryan Wheeler                                                                                                                                                                   |
| Source:           | MI DNR Forest Resource and Wildlife Divisions                                                                                                                                  |
| Latitude:         | 44.824762                                                                                                                                                                      |
| Longitude:        | -87.555929                                                                                                                                                                     |
| Area:             | Not Reported                                                                                                                                                                   |
| Density:          | Not Reported                                                                                                                                                                   |
| Observation Date: | July 2, 2014                                                                                                                                                                   |
| Date Entered:     | August 14, 2015                                                                                                                                                                |
| Comments:         | Great Lakes Coastal Wetland Mon Prj- Site: 1436 - Transect: 2 - Point<br>Number: 14 - Percent Cover (Area: 1 m. sq.): 1% - Team Name: N.<br>Danz - Collector Name: N. Dahlberg |