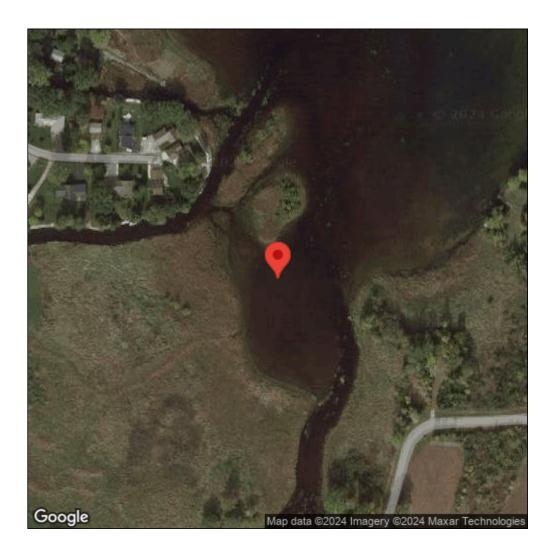

## **Eurasian watermilfoil**

Myriophyllum spicatum

| Record ID:        | 514931                                                                                                                                                                        |
|-------------------|-------------------------------------------------------------------------------------------------------------------------------------------------------------------------------|
| Observer:         | Ryan Wheeler                                                                                                                                                                  |
| Source:           | MI DNR Forest Resource and Wildlife Divisions                                                                                                                                 |
| Latitude:         | 44.828635                                                                                                                                                                     |
| Longitude:        | -87.564186                                                                                                                                                                    |
| Area:             | Not Reported                                                                                                                                                                  |
| Density:          | Not Reported                                                                                                                                                                  |
| Observation Date: | July 8, 2013                                                                                                                                                                  |
| Date Entered:     | August 14, 2015                                                                                                                                                               |
| Comments:         | Great Lakes Coastal Wetland Mon Prj- Site: 1437 - Transect: 1 - Point<br>Number: 14 - Percent Cover (Area: 1 m. sq.): 2% - Team Name: N.<br>Danz - Collector Name: N.Dahlberg |