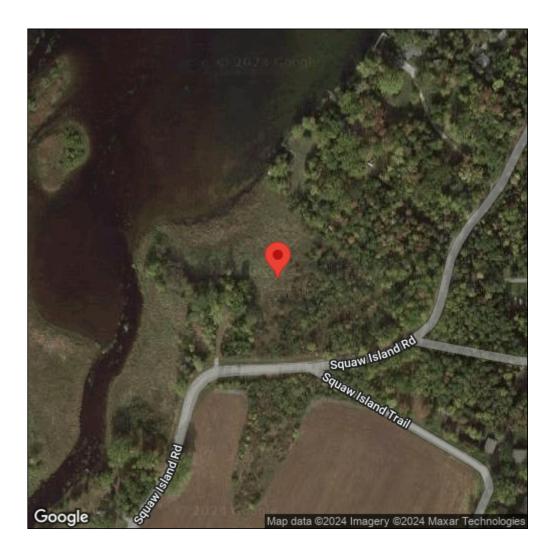

## Typha angustifolia

| Record ID:        | 514933                                                                                                                                                                       |
|-------------------|------------------------------------------------------------------------------------------------------------------------------------------------------------------------------|
| Observer:         | Ryan Wheeler                                                                                                                                                                 |
| Source:           | MI DNR Forest Resource and Wildlife Divisions                                                                                                                                |
| Latitude:         | 44.82824                                                                                                                                                                     |
| Longitude:        | -87.56187                                                                                                                                                                    |
| Area:             | Not Reported                                                                                                                                                                 |
| Density:          | Not Reported                                                                                                                                                                 |
| Observation Date: | July 8, 2013                                                                                                                                                                 |
| Date Entered:     | August 14, 2015                                                                                                                                                              |
| Comments:         | Great Lakes Coastal Wetland Mon Prj- Site: 1437 - Transect: 2 - Point<br>Number: 1 - Percent Cover (Area: 1 m. sq.): 1% - Team Name: N.<br>Danz - Collector Name: N.Dahlberg |