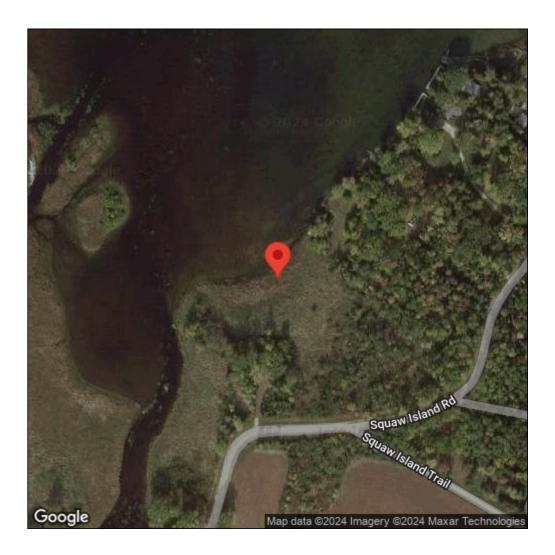

## Typha angustifolia

| Record ID:        | 514948                                                                                                                                                                       |
|-------------------|------------------------------------------------------------------------------------------------------------------------------------------------------------------------------|
| Observer:         | Ryan Wheeler                                                                                                                                                                 |
| Source:           | MI DNR Forest Resource and Wildlife Divisions                                                                                                                                |
| Latitude:         | 44.828697                                                                                                                                                                    |
| Longitude:        | -87.562299                                                                                                                                                                   |
| Area:             | Not Reported                                                                                                                                                                 |
| Density:          | Not Reported                                                                                                                                                                 |
| Observation Date: | July 8, 2013                                                                                                                                                                 |
| Date Entered:     | August 14, 2015                                                                                                                                                              |
| Comments:         | Great Lakes Coastal Wetland Mon Prj- Site: 1437 - Transect: 2 - Point<br>Number: 8 - Percent Cover (Area: 1 m. sq.): 2% - Team Name: N.<br>Danz - Collector Name: N.Dahlberg |