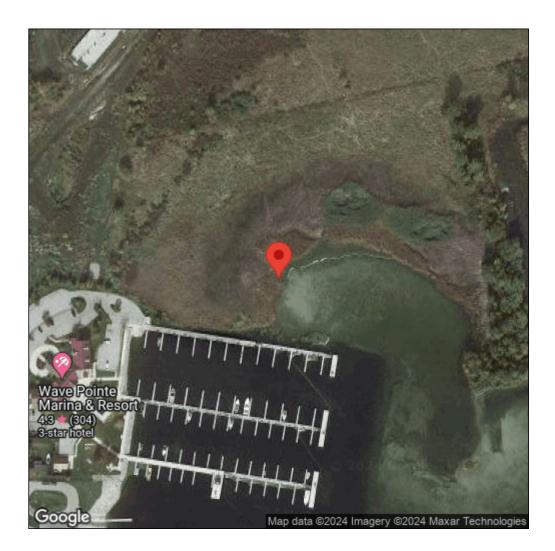

## Typha angustifolia

| Record ID:        | 514979                                                                                                                                                                         |
|-------------------|--------------------------------------------------------------------------------------------------------------------------------------------------------------------------------|
| Observer:         | Ryan Wheeler                                                                                                                                                                   |
| Source:           | MI DNR Forest Resource and Wildlife Divisions                                                                                                                                  |
| Latitude:         | 44.845915                                                                                                                                                                      |
| Longitude:        | -87.557997                                                                                                                                                                     |
| Area:             | Not Reported                                                                                                                                                                   |
| Density:          | Not Reported                                                                                                                                                                   |
| Observation Date: | July 6, 2013                                                                                                                                                                   |
| Date Entered:     | August 14, 2015                                                                                                                                                                |
| Comments:         | Great Lakes Coastal Wetland Mon Prj- Site: 1438 - Transect: 1 - Point<br>Number: 10 - Percent Cover (Area: 1 m. sq.): 75% - Team Name: N.<br>Danz - Collector Name: N.Dahlberg |