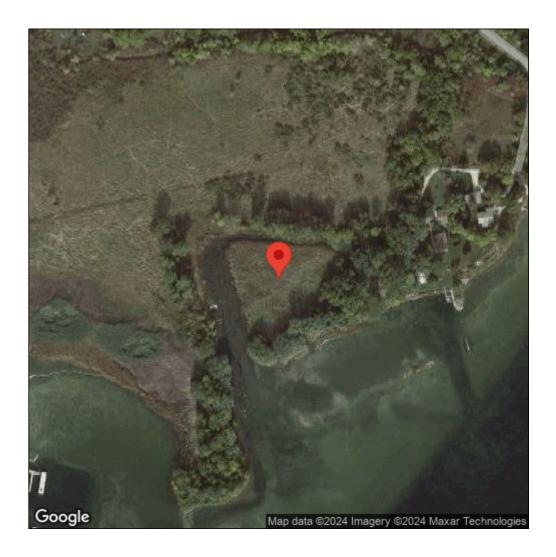

## **Reed canarygrass**

Phalaris arundinacea

| Record ID:        | 514996                                                                                                                                                                       |
|-------------------|------------------------------------------------------------------------------------------------------------------------------------------------------------------------------|
| Observer:         | Ryan Wheeler                                                                                                                                                                 |
| Source:           | MI DNR Forest Resource and Wildlife Divisions                                                                                                                                |
| Latitude:         | 44.846806                                                                                                                                                                    |
| Longitude:        | -87.554881                                                                                                                                                                   |
| Area:             | Not Reported                                                                                                                                                                 |
| Density:          | Not Reported                                                                                                                                                                 |
| Observation Date: | July 6, 2013                                                                                                                                                                 |
| Date Entered:     | August 14, 2015                                                                                                                                                              |
| Comments:         | Great Lakes Coastal Wetland Mon Prj- Site: 1438 - Transect: 3 - Point<br>Number: 3 - Percent Cover (Area: 1 m. sq.): 5% - Team Name: N.<br>Danz - Collector Name: N.Dahlberg |