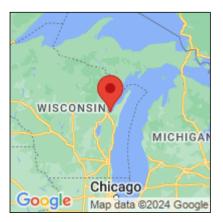

## Lythrum salicaria

| Record ID:        | 515006                                                                                                                                                                      |
|-------------------|-----------------------------------------------------------------------------------------------------------------------------------------------------------------------------|
| Observer:         | Ryan Wheeler                                                                                                                                                                |
| Source:           | MI DNR Forest Resource and Wildlife Divisions                                                                                                                               |
| Latitude:         | 44.577362                                                                                                                                                                   |
| Longitude:        | -87.900086                                                                                                                                                                  |
| Area:             | Not Reported                                                                                                                                                                |
| Density:          | Not Reported                                                                                                                                                                |
| Observation Date: | July 1, 2014                                                                                                                                                                |
| Date Entered:     | August 14, 2015                                                                                                                                                             |
| Comments:         | Great Lakes Coastal Wetland Mon Prj- Site: 1441 - Transect: 1 - Point<br>Number: 4 - Percent Cover (Area: 1 m. sq.): 5% - Team Name: N.<br>Danz - Collector Name: M. Jahnke |