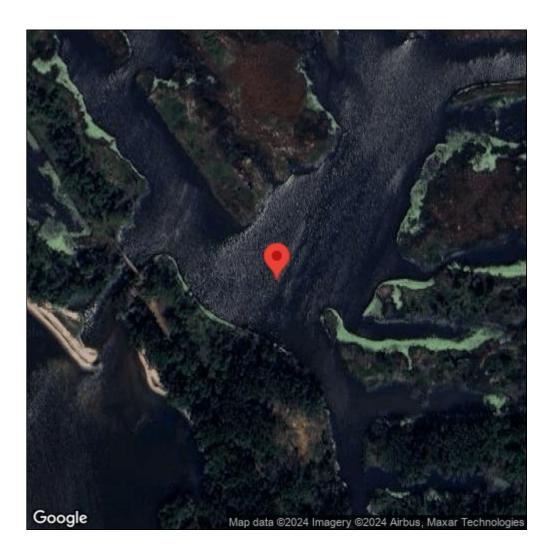

## Lythrum salicaria

| Record ID:        | 515006                                                                                                                                                                      |
|-------------------|-----------------------------------------------------------------------------------------------------------------------------------------------------------------------------|
| Observer:         | Ryan Wheeler                                                                                                                                                                |
| Source:           | MI DNR Forest Resource and Wildlife Divisions                                                                                                                               |
| Latitude:         | 44.577362                                                                                                                                                                   |
| Longitude:        | -87.900086                                                                                                                                                                  |
| Area:             | Not Reported                                                                                                                                                                |
| Density:          | Not Reported                                                                                                                                                                |
| Observation Date: | July 1, 2014                                                                                                                                                                |
| Date Entered:     | August 14, 2015                                                                                                                                                             |
| Comments:         | Great Lakes Coastal Wetland Mon Prj- Site: 1441 - Transect: 1 - Point<br>Number: 4 - Percent Cover (Area: 1 m. sq.): 5% - Team Name: N.<br>Danz - Collector Name: M. Jahnke |