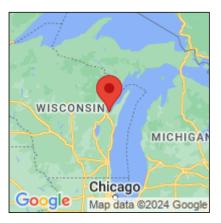

## Typha angustifolia

| Record ID:        | 515015                                                                                                                                                                       |
|-------------------|------------------------------------------------------------------------------------------------------------------------------------------------------------------------------|
| Observer:         | Ryan Wheeler                                                                                                                                                                 |
| Source:           | MI DNR Forest Resource and Wildlife Divisions                                                                                                                                |
| Latitude:         | 44.579297                                                                                                                                                                    |
| Longitude:        | -87.898369                                                                                                                                                                   |
| Area:             | Not Reported                                                                                                                                                                 |
| Density:          | Not Reported                                                                                                                                                                 |
| Observation Date: | July 15, 2011                                                                                                                                                                |
| Date Entered:     | August 14, 2015                                                                                                                                                              |
| Comments:         | Great Lakes Coastal Wetland Mon Prj- Site: 1441 - Transect: 2 - Point<br>Number: 5 - Percent Cover (Area: 1 m. sq.): 30% - Team Name: N.<br>Danz - Collector Name: M. Jahnke |