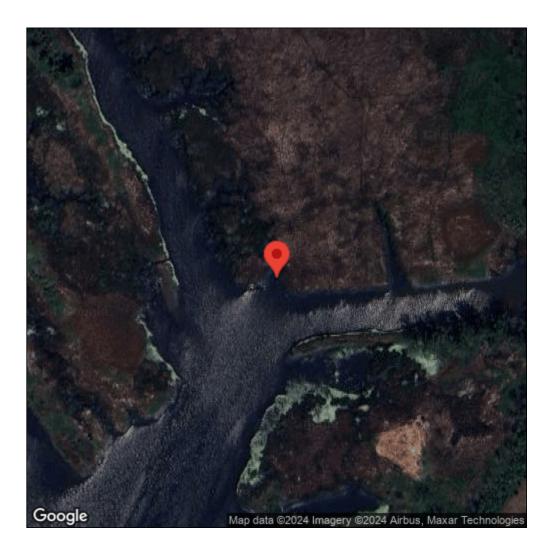

## Typha angustifolia

| Record ID:        | 515015                                                                                                                                                                       |
|-------------------|------------------------------------------------------------------------------------------------------------------------------------------------------------------------------|
| Observer:         | Ryan Wheeler                                                                                                                                                                 |
| Source:           | MI DNR Forest Resource and Wildlife Divisions                                                                                                                                |
| Latitude:         | 44.579297                                                                                                                                                                    |
| Longitude:        | -87.898369                                                                                                                                                                   |
| Area:             | Not Reported                                                                                                                                                                 |
| Density:          | Not Reported                                                                                                                                                                 |
| Observation Date: | July 15, 2011                                                                                                                                                                |
| Date Entered:     | August 14, 2015                                                                                                                                                              |
| Comments:         | Great Lakes Coastal Wetland Mon Prj- Site: 1441 - Transect: 2 - Point<br>Number: 5 - Percent Cover (Area: 1 m. sq.): 30% - Team Name: N.<br>Danz - Collector Name: M. Jahnke |