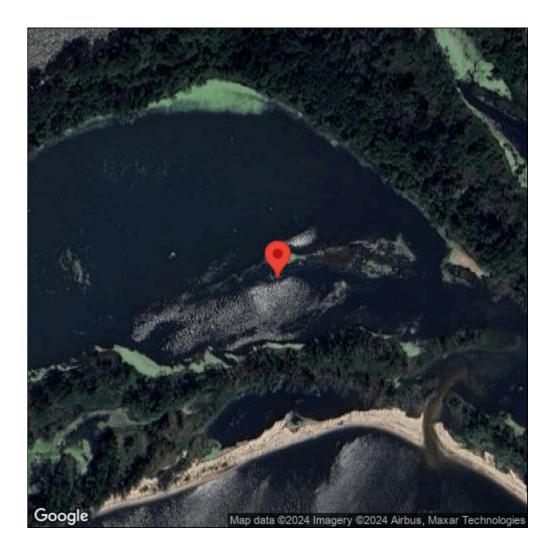

## Lythrum salicaria

| Record ID:        | 515017                                                                                                                                                                           |
|-------------------|----------------------------------------------------------------------------------------------------------------------------------------------------------------------------------|
| Observer:         | Ryan Wheeler                                                                                                                                                                     |
| Source:           | MI DNR Forest Resource and Wildlife Divisions                                                                                                                                    |
| Latitude:         | 44.579231                                                                                                                                                                        |
| Longitude:        | -87.906045                                                                                                                                                                       |
| Area:             | Not Reported                                                                                                                                                                     |
| Density:          | Not Reported                                                                                                                                                                     |
| Observation Date: | July 1, 2014                                                                                                                                                                     |
| Date Entered:     | August 14, 2015                                                                                                                                                                  |
| Comments:         | Great Lakes Coastal Wetland Mon Prj- Site: 1441 - Transect: 3 - Point<br>Number: 2 - Percent Cover (Area: 1 m. sq.): 15% - Team Name: N.<br>Danz - Collector Name: R. Rutherford |