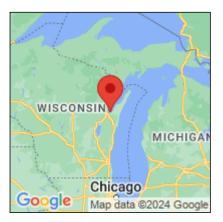

## Lythrum salicaria

| Record ID:        | 515017                                                                                                                                                                           |
|-------------------|----------------------------------------------------------------------------------------------------------------------------------------------------------------------------------|
| Observer:         | Ryan Wheeler                                                                                                                                                                     |
| Source:           | MI DNR Forest Resource and Wildlife Divisions                                                                                                                                    |
| Latitude:         | 44.579231                                                                                                                                                                        |
| Longitude:        | -87.906045                                                                                                                                                                       |
| Area:             | Not Reported                                                                                                                                                                     |
| Density:          | Not Reported                                                                                                                                                                     |
| Observation Date: | July 1, 2014                                                                                                                                                                     |
| Date Entered:     | August 14, 2015                                                                                                                                                                  |
| Comments:         | Great Lakes Coastal Wetland Mon Prj- Site: 1441 - Transect: 3 - Point<br>Number: 2 - Percent Cover (Area: 1 m. sq.): 15% - Team Name: N.<br>Danz - Collector Name: R. Rutherford |