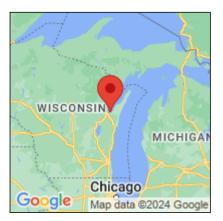

## Lythrum salicaria

| Record ID:        | 515029                                                                                                                                                                          |
|-------------------|---------------------------------------------------------------------------------------------------------------------------------------------------------------------------------|
| Observer:         | Ryan Wheeler                                                                                                                                                                    |
| Source:           | MI DNR Forest Resource and Wildlife Divisions                                                                                                                                   |
| Latitude:         | 44.580453                                                                                                                                                                       |
| Longitude:        | -87.902475                                                                                                                                                                      |
| Area:             | Not Reported                                                                                                                                                                    |
| Density:          | Not Reported                                                                                                                                                                    |
| Observation Date: | July 1, 2014                                                                                                                                                                    |
| Date Entered:     | August 14, 2015                                                                                                                                                                 |
| Comments:         | Great Lakes Coastal Wetland Mon Prj- Site: 1441 - Transect: 4 - Point<br>Number: 4 - Percent Cover (Area: 1 m. sq.): 1% - Team Name: N.<br>Danz - Collector Name: R. Rutherford |