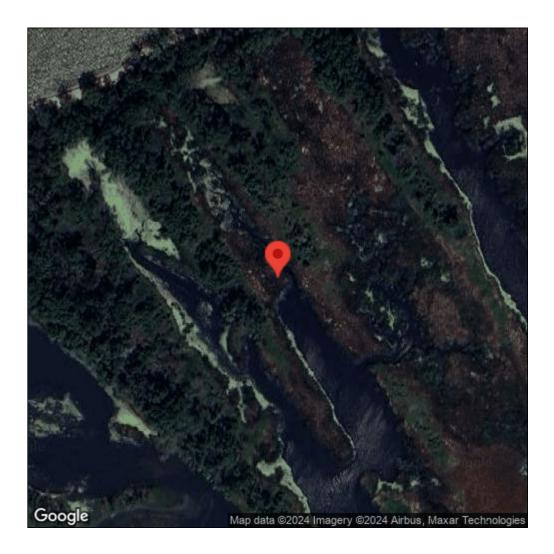

## Lythrum salicaria

| Record ID:        | 515029                                                                                                                                                                          |
|-------------------|---------------------------------------------------------------------------------------------------------------------------------------------------------------------------------|
| Observer:         | Ryan Wheeler                                                                                                                                                                    |
| Source:           | MI DNR Forest Resource and Wildlife Divisions                                                                                                                                   |
| Latitude:         | 44.580453                                                                                                                                                                       |
| Longitude:        | -87.902475                                                                                                                                                                      |
| Area:             | Not Reported                                                                                                                                                                    |
| Density:          | Not Reported                                                                                                                                                                    |
| Observation Date: | July 1, 2014                                                                                                                                                                    |
| Date Entered:     | August 14, 2015                                                                                                                                                                 |
| Comments:         | Great Lakes Coastal Wetland Mon Prj- Site: 1441 - Transect: 4 - Point<br>Number: 4 - Percent Cover (Area: 1 m. sq.): 1% - Team Name: N.<br>Danz - Collector Name: R. Rutherford |