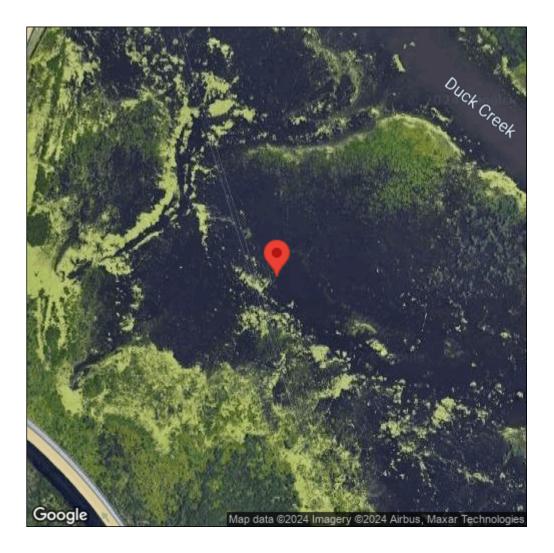

## Typha angustifolia

| Record ID:        | 515054                                                                                                                                                                        |
|-------------------|-------------------------------------------------------------------------------------------------------------------------------------------------------------------------------|
| Observer:         | Ryan Wheeler                                                                                                                                                                  |
| Source:           | MI DNR Forest Resource and Wildlife Divisions                                                                                                                                 |
| Latitude:         | 44.561059                                                                                                                                                                     |
| Longitude:        | -88.047153                                                                                                                                                                    |
| Area:             | Not Reported                                                                                                                                                                  |
| Density:          | Not Reported                                                                                                                                                                  |
| Observation Date: | July 1, 2013                                                                                                                                                                  |
| Date Entered:     | August 14, 2015                                                                                                                                                               |
| Comments:         | Great Lakes Coastal Wetland Mon Prj- Site: 1444 - Transect: 1 - Point<br>Number: 8 - Percent Cover (Area: 1 m. sq.): 10% - Team Name: N.<br>Danz - Collector Name: N.Dahlberg |