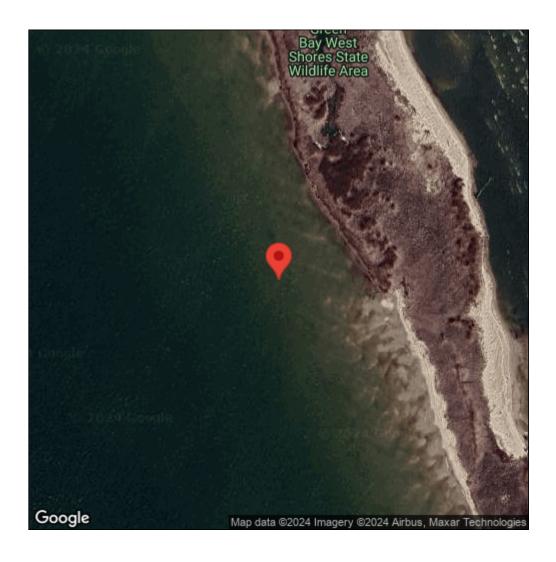

## Typha angustifolia

| Record ID:        | 515076                                                                                                                                                                    |
|-------------------|---------------------------------------------------------------------------------------------------------------------------------------------------------------------------|
| Observer:         | Ryan Wheeler                                                                                                                                                              |
| Source:           | MI DNR Forest Resource and Wildlife Divisions                                                                                                                             |
| Latitude:         | 44.593291                                                                                                                                                                 |
| Longitude:        | -87.98331                                                                                                                                                                 |
| Area:             | Not Reported                                                                                                                                                              |
| Density:          | Not Reported                                                                                                                                                              |
| Observation Date: | July 22, 2012                                                                                                                                                             |
| Date Entered:     | August 14, 2015                                                                                                                                                           |
| Comments:         | Great Lakes Coastal Wetland Mon Prj- Site: 1457 - Transect: 3 - Point<br>Number: 10 - Percent Cover (Area: 1 m. sq.): 5% - Team Name: N.<br>Danz - Collector Name: T Much |