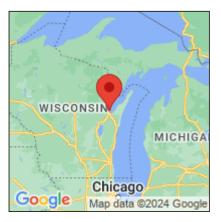

## Typha angustifolia

| Record ID:        | 515094                                                                                                                                                                       |
|-------------------|------------------------------------------------------------------------------------------------------------------------------------------------------------------------------|
| Observer:         | Ryan Wheeler                                                                                                                                                                 |
| Source:           | MI DNR Forest Resource and Wildlife Divisions                                                                                                                                |
| Latitude:         | 44.623908                                                                                                                                                                    |
| Longitude:        | -88.009525                                                                                                                                                                   |
| Area:             | Not Reported                                                                                                                                                                 |
| Density:          | Not Reported                                                                                                                                                                 |
| Observation Date: | July 6, 2011                                                                                                                                                                 |
| Date Entered:     | August 14, 2015                                                                                                                                                              |
| Comments:         | Great Lakes Coastal Wetland Mon Prj- Site: 1458 - Transect: 2 - Point<br>Number: 9 - Percent Cover (Area: 1 m. sq.): 35% - Team Name: N.<br>Danz - Collector Name: M. Jahnke |