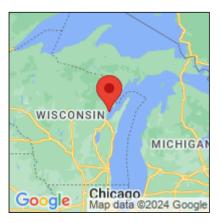

## **Reed canarygrass**

Phalaris arundinacea

| Record ID:        | 515148                                                                                                                                                                         |
|-------------------|--------------------------------------------------------------------------------------------------------------------------------------------------------------------------------|
| Observer:         | Ryan Wheeler                                                                                                                                                                   |
| Source:           | MI DNR Forest Resource and Wildlife Divisions                                                                                                                                  |
| Latitude:         | 44.817702                                                                                                                                                                      |
| Longitude:        | -87.906704                                                                                                                                                                     |
| Area:             | Not Reported                                                                                                                                                                   |
| Density:          | Not Reported                                                                                                                                                                   |
| Observation Date: | July 10, 2013                                                                                                                                                                  |
| Date Entered:     | August 14, 2015                                                                                                                                                                |
| Comments:         | Great Lakes Coastal Wetland Mon Prj- Site: 1465 - Transect: 2 - Point<br>Number: 10 - Percent Cover (Area: 1 m. sq.): 30% - Team Name: N.<br>Danz - Collector Name: N.Dahlberg |