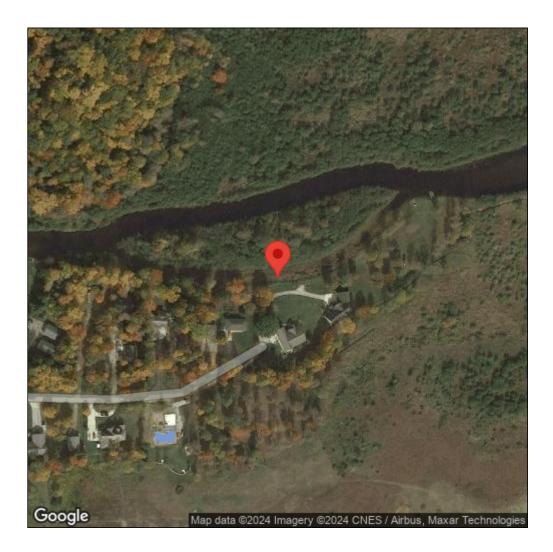

## Typha angustifolia

| Record ID:        | 515223                                                                                                                                                                       |
|-------------------|------------------------------------------------------------------------------------------------------------------------------------------------------------------------------|
| Observer:         | Ryan Wheeler                                                                                                                                                                 |
| Source:           | MI DNR Forest Resource and Wildlife Divisions                                                                                                                                |
| Latitude:         | 45.89321                                                                                                                                                                     |
| Longitude:        | -86.985653                                                                                                                                                                   |
| Area:             | Not Reported                                                                                                                                                                 |
| Density:          | Not Reported                                                                                                                                                                 |
| Observation Date: | July 4, 2014                                                                                                                                                                 |
| Date Entered:     | August 14, 2015                                                                                                                                                              |
| Comments:         | Great Lakes Coastal Wetland Mon Prj- Site: 1488 - Transect: 3 - Point<br>Number: 7 - Percent Cover (Area: 1 m. sq.): 30% - Team Name: N.<br>Danz - Collector Name: M. Rotter |