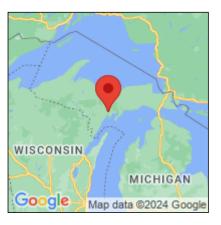

## Typha angustifolia

| Record ID:        | 515223                                                                                                                                                                       |
|-------------------|------------------------------------------------------------------------------------------------------------------------------------------------------------------------------|
| Observer:         | Ryan Wheeler                                                                                                                                                                 |
| Source:           | MI DNR Forest Resource and Wildlife Divisions                                                                                                                                |
| Latitude:         | 45.89321                                                                                                                                                                     |
| Longitude:        | -86.985653                                                                                                                                                                   |
| Area:             | Not Reported                                                                                                                                                                 |
| Density:          | Not Reported                                                                                                                                                                 |
| Observation Date: | July 4, 2014                                                                                                                                                                 |
| Date Entered:     | August 14, 2015                                                                                                                                                              |
| Comments:         | Great Lakes Coastal Wetland Mon Prj- Site: 1488 - Transect: 3 - Point<br>Number: 7 - Percent Cover (Area: 1 m. sq.): 30% - Team Name: N.<br>Danz - Collector Name: M. Rotter |