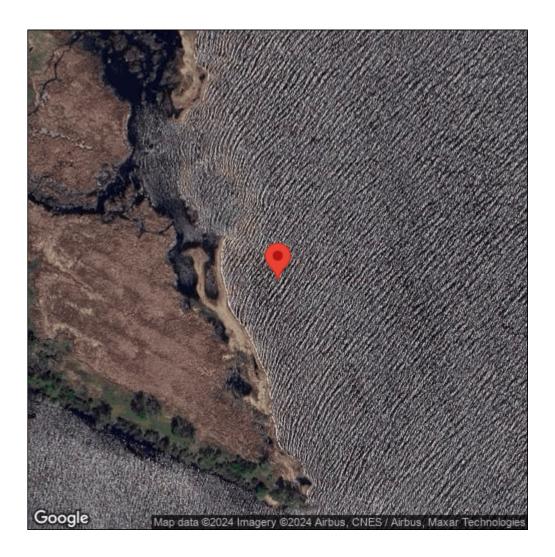

## Typha angustifolia

| Record ID:        | 515254                                                                                                                                                                            |
|-------------------|-----------------------------------------------------------------------------------------------------------------------------------------------------------------------------------|
| Observer:         | Ryan Wheeler                                                                                                                                                                      |
| Source:           | MI DNR Forest Resource and Wildlife Divisions                                                                                                                                     |
| Latitude:         | 45.780099                                                                                                                                                                         |
| Longitude:        | -87.059995                                                                                                                                                                        |
| Area:             | Not Reported                                                                                                                                                                      |
| Density:          | Not Reported                                                                                                                                                                      |
| Observation Date: | July 6, 2014                                                                                                                                                                      |
| Date Entered:     | August 14, 2015                                                                                                                                                                   |
| Comments:         | Great Lakes Coastal Wetland Mon Prj- Site: 1489 - Transect: 2 - Point<br>Number: 10 - Percent Cover (Area: 1 m. sq.): 20% - Team Name: N.<br>Danz - Collector Name: R. Rutherford |