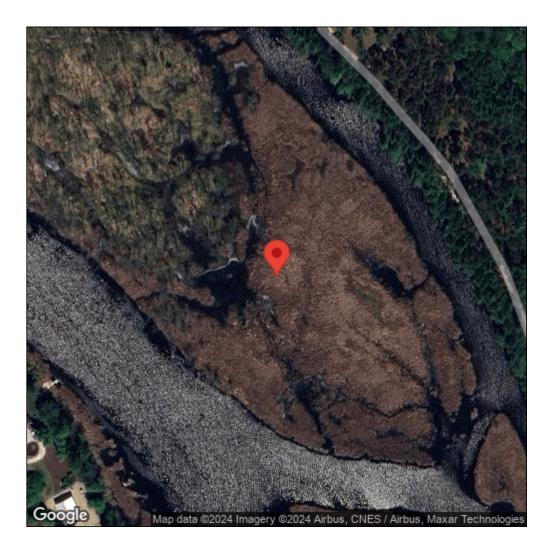

## **Reed canarygrass**

Phalaris arundinacea

| Record ID:        | 515257                                                                                                                                                                        |
|-------------------|-------------------------------------------------------------------------------------------------------------------------------------------------------------------------------|
| Observer:         | Ryan Wheeler                                                                                                                                                                  |
| Source:           | MI DNR Forest Resource and Wildlife Divisions                                                                                                                                 |
| Latitude:         | 45.790986                                                                                                                                                                     |
| Longitude:        | -87.071522                                                                                                                                                                    |
| Area:             | Not Reported                                                                                                                                                                  |
| Density:          | Not Reported                                                                                                                                                                  |
| Observation Date: | July 6, 2014                                                                                                                                                                  |
| Date Entered:     | August 14, 2015                                                                                                                                                               |
| Comments:         | Great Lakes Coastal Wetland Mon Prj- Site: 1489 - Transect: 3 - Point<br>Number: 1 - Percent Cover (Area: 1 m. sq.): 90% - Team Name: N.<br>Danz - Collector Name: N.Dahlberg |