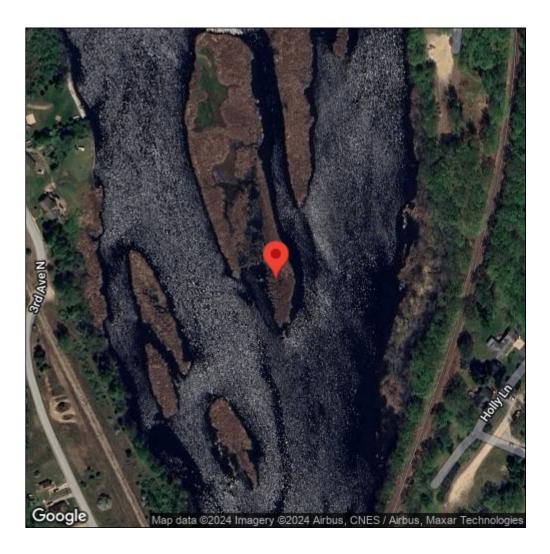

## Typha angustifolia

| Record ID:        | 515267                                                                                                                                                                           |
|-------------------|----------------------------------------------------------------------------------------------------------------------------------------------------------------------------------|
| Observer:         | Ryan Wheeler                                                                                                                                                                     |
| Source:           | MI DNR Forest Resource and Wildlife Divisions                                                                                                                                    |
| Latitude:         | 45.785873                                                                                                                                                                        |
| Longitude:        | -87.069926                                                                                                                                                                       |
| Area:             | Not Reported                                                                                                                                                                     |
| Density:          | Not Reported                                                                                                                                                                     |
| Observation Date: | July 6, 2014                                                                                                                                                                     |
| Date Entered:     | August 14, 2015                                                                                                                                                                  |
| Comments:         | Great Lakes Coastal Wetland Mon Prj- Site: 1489 - Transect: 3 - Point<br>Number: 6 - Percent Cover (Area: 1 m. sq.): 10% - Team Name: N.<br>Danz - Collector Name: R. Rutherford |