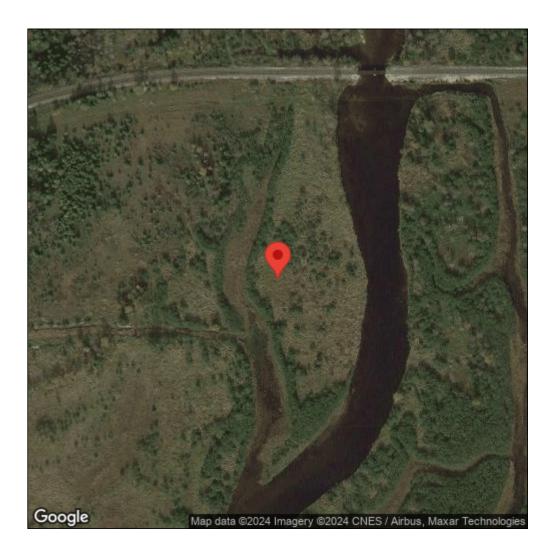

## **Reed canarygrass**

Phalaris arundinacea

| Record ID:        | 515318                                                                                                                                                                     |
|-------------------|----------------------------------------------------------------------------------------------------------------------------------------------------------------------------|
| Observer:         | Ryan Wheeler                                                                                                                                                               |
| Source:           | MI DNR Forest Resource and Wildlife Divisions                                                                                                                              |
| Latitude:         | 45.921357                                                                                                                                                                  |
| Longitude:        | -86.96093                                                                                                                                                                  |
| Area:             | Not Reported                                                                                                                                                               |
| Density:          | Not Reported                                                                                                                                                               |
| Observation Date: | July 31, 2012                                                                                                                                                              |
| Date Entered:     | August 14, 2015                                                                                                                                                            |
| Comments:         | Great Lakes Coastal Wetland Mon Prj- Site: 1494 - Transect: 3 - Point<br>Number: 1 - Percent Cover (Area: 1 m. sq.): 70% - Team Name: N.<br>Danz - Collector Name: T. Much |