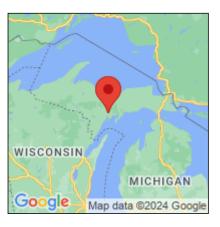

## **Reed canarygrass**

Phalaris arundinacea

| Record ID:        | 515318                                                                                                                                                                     |
|-------------------|----------------------------------------------------------------------------------------------------------------------------------------------------------------------------|
| Observer:         | Ryan Wheeler                                                                                                                                                               |
| Source:           | MI DNR Forest Resource and Wildlife Divisions                                                                                                                              |
| Latitude:         | 45.921357                                                                                                                                                                  |
| Longitude:        | -86.96093                                                                                                                                                                  |
| Area:             | Not Reported                                                                                                                                                               |
| Density:          | Not Reported                                                                                                                                                               |
| Observation Date: | July 31, 2012                                                                                                                                                              |
| Date Entered:     | August 14, 2015                                                                                                                                                            |
| Comments:         | Great Lakes Coastal Wetland Mon Prj- Site: 1494 - Transect: 3 - Point<br>Number: 1 - Percent Cover (Area: 1 m. sq.): 70% - Team Name: N.<br>Danz - Collector Name: T. Much |