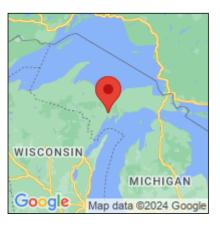

## **Reed canarygrass**

Phalaris arundinacea

| Record ID:        | 515319                                                                                                                                                                     |
|-------------------|----------------------------------------------------------------------------------------------------------------------------------------------------------------------------|
| Observer:         | Ryan Wheeler                                                                                                                                                               |
| Source:           | MI DNR Forest Resource and Wildlife Divisions                                                                                                                              |
| Latitude:         | 45.921304                                                                                                                                                                  |
| Longitude:        | -86.960757                                                                                                                                                                 |
| Area:             | Not Reported                                                                                                                                                               |
| Density:          | Not Reported                                                                                                                                                               |
| Observation Date: | July 31, 2012                                                                                                                                                              |
| Date Entered:     | August 14, 2015                                                                                                                                                            |
| Comments:         | Great Lakes Coastal Wetland Mon Prj- Site: 1494 - Transect: 3 - Point<br>Number: 2 - Percent Cover (Area: 1 m. sq.): 40% - Team Name: N.<br>Danz - Collector Name: T. Much |