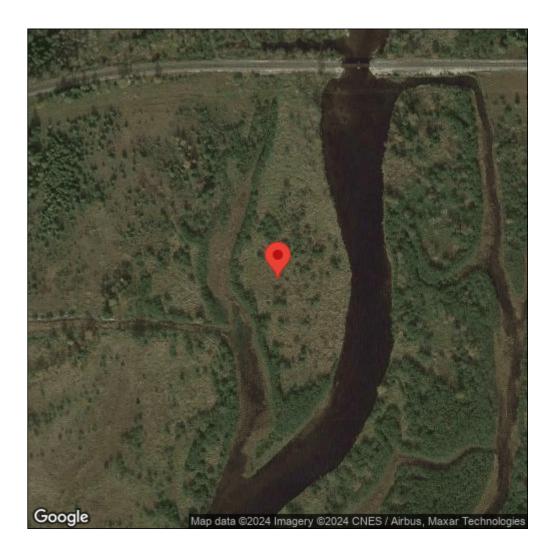

## **Reed canarygrass**

Phalaris arundinacea

| Record ID:        | 515319                                                                                                                                                                     |
|-------------------|----------------------------------------------------------------------------------------------------------------------------------------------------------------------------|
| Observer:         | Ryan Wheeler                                                                                                                                                               |
| Source:           | MI DNR Forest Resource and Wildlife Divisions                                                                                                                              |
| Latitude:         | 45.921304                                                                                                                                                                  |
| Longitude:        | -86.960757                                                                                                                                                                 |
| Area:             | Not Reported                                                                                                                                                               |
| Density:          | Not Reported                                                                                                                                                               |
| Observation Date: | July 31, 2012                                                                                                                                                              |
| Date Entered:     | August 14, 2015                                                                                                                                                            |
| Comments:         | Great Lakes Coastal Wetland Mon Prj- Site: 1494 - Transect: 3 - Point<br>Number: 2 - Percent Cover (Area: 1 m. sq.): 40% - Team Name: N.<br>Danz - Collector Name: T. Much |