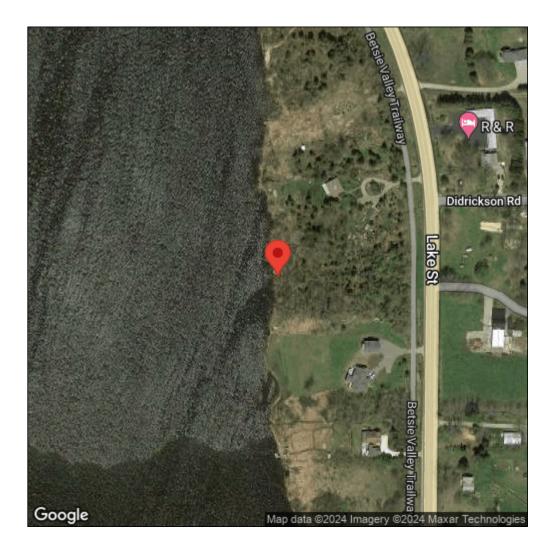

## **Reed canarygrass**

Phalaris arundinacea

| Record ID:        | 515439                                                                                                                                                                        |
|-------------------|-------------------------------------------------------------------------------------------------------------------------------------------------------------------------------|
| Observer:         | Ryan Wheeler                                                                                                                                                                  |
| Source:           | MI DNR Forest Resource and Wildlife Divisions                                                                                                                                 |
| Latitude:         | 44.624966                                                                                                                                                                     |
| Longitude:        | -86.222289                                                                                                                                                                    |
| Area:             | Not Reported                                                                                                                                                                  |
| Density:          | Not Reported                                                                                                                                                                  |
| Observation Date: | July 20, 2012                                                                                                                                                                 |
| Date Entered:     | August 14, 2015                                                                                                                                                               |
| Comments:         | Great Lakes Coastal Wetland Mon Prj- Site: 1639 - Transect: 2 - Point<br>Number: 1 - Percent Cover (Area: 1 m. sq.): 2% - Team Name: D.<br>Albert - Collector Name: T. Lemein |