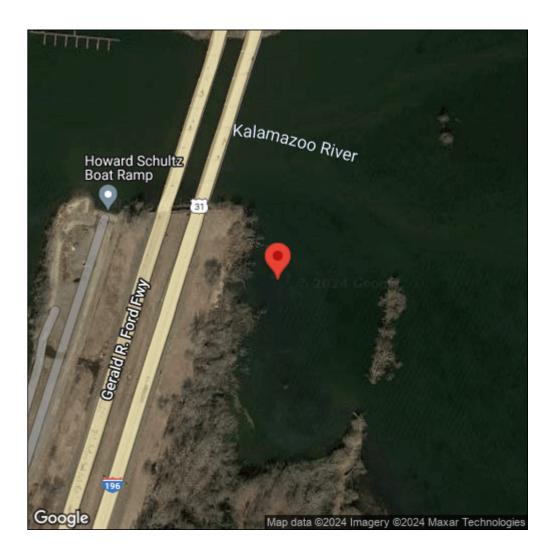

## Typha angustifolia

| Record ID:        | 515520                                                                                                                                                                         |
|-------------------|--------------------------------------------------------------------------------------------------------------------------------------------------------------------------------|
| Observer:         | Ryan Wheeler                                                                                                                                                                   |
| Source:           | MI DNR Forest Resource and Wildlife Divisions                                                                                                                                  |
| Latitude:         | 42.64466                                                                                                                                                                       |
| Longitude:        | -86.187354                                                                                                                                                                     |
| Area:             | Not Reported                                                                                                                                                                   |
| Density:          | Not Reported                                                                                                                                                                   |
| Observation Date: | July 27, 2012                                                                                                                                                                  |
| Date Entered:     | August 14, 2015                                                                                                                                                                |
| Comments:         | Great Lakes Coastal Wetland Mon Prj- Site: 1651 - Transect: 3 - Point<br>Number: 6 - Percent Cover (Area: 1 m. sq.): 50% - Team Name: D.<br>Albert - Collector Name: T. Lemein |