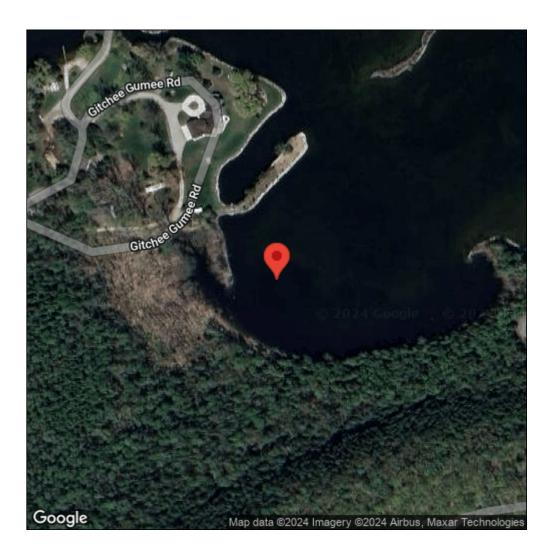

## **Eurasian watermilfoil**

Myriophyllum spicatum

| Record ID:        | 515577                                                                                                                                                                    |
|-------------------|---------------------------------------------------------------------------------------------------------------------------------------------------------------------------|
| Observer:         | Ryan Wheeler                                                                                                                                                              |
| Source:           | MI DNR Forest Resource and Wildlife Divisions                                                                                                                             |
| Latitude:         | 44.877967                                                                                                                                                                 |
| Longitude:        | -87.430929                                                                                                                                                                |
| Area:             | Not Reported                                                                                                                                                              |
| Density:          | Not Reported                                                                                                                                                              |
| Observation Date: | July 21, 2012                                                                                                                                                             |
| Date Entered:     | August 14, 2015                                                                                                                                                           |
| Comments:         | Great Lakes Coastal Wetland Mon Prj- Site: 1687 - Transect: 2 - Point<br>Number: 12 - Percent Cover (Area: 1 m. sq.): 5% - Team Name: N.<br>Danz - Collector Name: T Much |