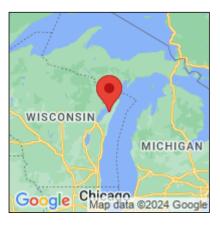

## **Eurasian watermilfoil**

Myriophyllum spicatum

| Record ID:        | 515577                                                                                                                                                                    |
|-------------------|---------------------------------------------------------------------------------------------------------------------------------------------------------------------------|
| Observer:         | Ryan Wheeler                                                                                                                                                              |
| Source:           | MI DNR Forest Resource and Wildlife Divisions                                                                                                                             |
| Latitude:         | 44.877967                                                                                                                                                                 |
| Longitude:        | -87.430929                                                                                                                                                                |
| Area:             | Not Reported                                                                                                                                                              |
| Density:          | Not Reported                                                                                                                                                              |
| Observation Date: | July 21, 2012                                                                                                                                                             |
| Date Entered:     | August 14, 2015                                                                                                                                                           |
| Comments:         | Great Lakes Coastal Wetland Mon Prj- Site: 1687 - Transect: 2 - Point<br>Number: 12 - Percent Cover (Area: 1 m. sq.): 5% - Team Name: N.<br>Danz - Collector Name: T Much |