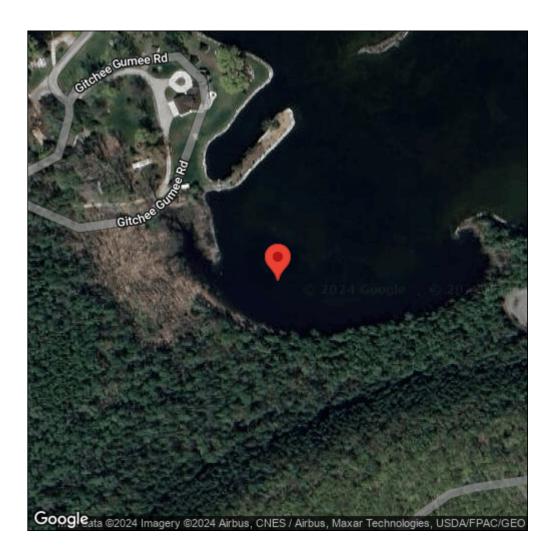

## **Eurasian watermilfoil**

Myriophyllum spicatum

| Record ID:        | 515586                                                                                                                                                                    |
|-------------------|---------------------------------------------------------------------------------------------------------------------------------------------------------------------------|
| Observer:         | Ryan Wheeler                                                                                                                                                              |
| Source:           | MI DNR Forest Resource and Wildlife Divisions                                                                                                                             |
| Latitude:         | 44.877773                                                                                                                                                                 |
| Longitude:        | -87.430779                                                                                                                                                                |
| Area:             | Not Reported                                                                                                                                                              |
| Density:          | Not Reported                                                                                                                                                              |
| Observation Date: | July 21, 2012                                                                                                                                                             |
| Date Entered:     | August 14, 2015                                                                                                                                                           |
| Comments:         | Great Lakes Coastal Wetland Mon Prj- Site: 1687 - Transect: 3 - Point<br>Number: 12 - Percent Cover (Area: 1 m. sq.): 5% - Team Name: N.<br>Danz - Collector Name: T Much |