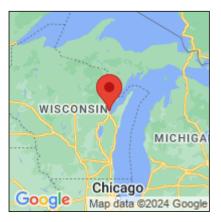

## Typha angustifolia

| Record ID:        | 515628                                                                                                                                                                       |
|-------------------|------------------------------------------------------------------------------------------------------------------------------------------------------------------------------|
| Observer:         | Ryan Wheeler                                                                                                                                                                 |
| Source:           | MI DNR Forest Resource and Wildlife Divisions                                                                                                                                |
| Latitude:         | 44.641328                                                                                                                                                                    |
| Longitude:        | -88.012307                                                                                                                                                                   |
| Area:             | Not Reported                                                                                                                                                                 |
| Density:          | Not Reported                                                                                                                                                                 |
| Observation Date: | July 7, 2011                                                                                                                                                                 |
| Date Entered:     | August 14, 2015                                                                                                                                                              |
| Comments:         | Great Lakes Coastal Wetland Mon Prj- Site: 1697 - Transect: 3 - Point<br>Number: 6 - Percent Cover (Area: 1 m. sq.): 50% - Team Name: N.<br>Danz - Collector Name: M. Jahnke |