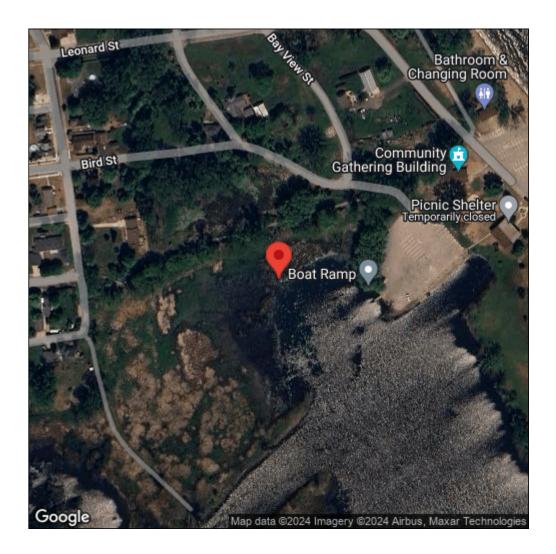

## Typha angustifolia

| Record ID:        | 515661                                                                                                                                                                    |
|-------------------|---------------------------------------------------------------------------------------------------------------------------------------------------------------------------|
| Observer:         | Ryan Wheeler                                                                                                                                                              |
| Source:           | MI DNR Forest Resource and Wildlife Divisions                                                                                                                             |
| Latitude:         | 45.086142                                                                                                                                                                 |
| Longitude:        | -87.590488                                                                                                                                                                |
| Area:             | Not Reported                                                                                                                                                              |
| Density:          | Not Reported                                                                                                                                                              |
| Observation Date: | July 19, 2012                                                                                                                                                             |
| Date Entered:     | August 14, 2015                                                                                                                                                           |
| Comments:         | Great Lakes Coastal Wetland Mon Prj- Site: 1703 - Transect: 1 - Point<br>Number: 6 - Percent Cover (Area: 1 m. sq.): 10% - Team Name: N.<br>Danz - Collector Name: T Much |