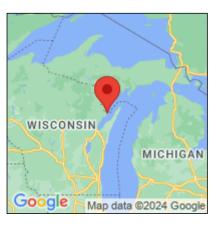

## Typha angustifolia

| Record ID:        | 515661                                                                                                                                                                    |
|-------------------|---------------------------------------------------------------------------------------------------------------------------------------------------------------------------|
| Observer:         | Ryan Wheeler                                                                                                                                                              |
| Source:           | MI DNR Forest Resource and Wildlife Divisions                                                                                                                             |
| Latitude:         | 45.086142                                                                                                                                                                 |
| Longitude:        | -87.590488                                                                                                                                                                |
| Area:             | Not Reported                                                                                                                                                              |
| Density:          | Not Reported                                                                                                                                                              |
| Observation Date: | July 19, 2012                                                                                                                                                             |
| Date Entered:     | August 14, 2015                                                                                                                                                           |
| Comments:         | Great Lakes Coastal Wetland Mon Prj- Site: 1703 - Transect: 1 - Point<br>Number: 6 - Percent Cover (Area: 1 m. sq.): 10% - Team Name: N.<br>Danz - Collector Name: T Much |