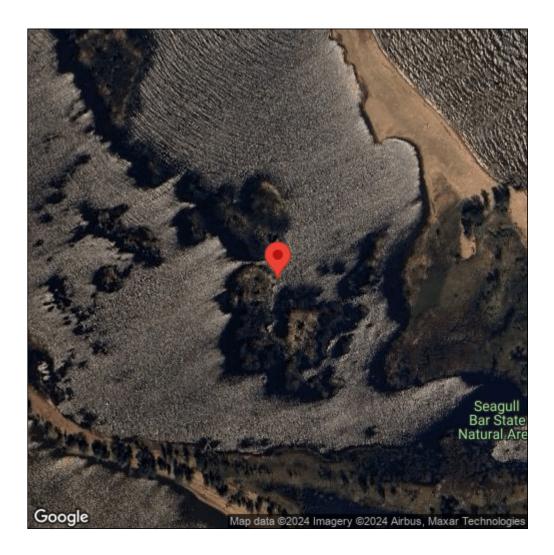

## **Eurasian watermilfoil**

Myriophyllum spicatum

| Record ID:        | 515671                                                                                                                                                                    |
|-------------------|---------------------------------------------------------------------------------------------------------------------------------------------------------------------------|
| Observer:         | Ryan Wheeler                                                                                                                                                              |
| Source:           | MI DNR Forest Resource and Wildlife Divisions                                                                                                                             |
| Latitude:         | 45.077043                                                                                                                                                                 |
| Longitude:        | -87.58405                                                                                                                                                                 |
| Area:             | Not Reported                                                                                                                                                              |
| Density:          | Not Reported                                                                                                                                                              |
| Observation Date: | July 19, 2012                                                                                                                                                             |
| Date Entered:     | August 14, 2015                                                                                                                                                           |
| Comments:         | Great Lakes Coastal Wetland Mon Prj- Site: 1703 - Transect: 3 - Point<br>Number: 11 - Percent Cover (Area: 1 m. sq.): 5% - Team Name: N.<br>Danz - Collector Name: T Much |