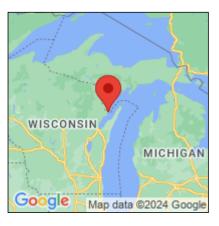

## **Eurasian watermilfoil**

Myriophyllum spicatum

| Record ID:        | 515671                                                                                                                                                                    |
|-------------------|---------------------------------------------------------------------------------------------------------------------------------------------------------------------------|
| Observer:         | Ryan Wheeler                                                                                                                                                              |
| Source:           | MI DNR Forest Resource and Wildlife Divisions                                                                                                                             |
| Latitude:         | 45.077043                                                                                                                                                                 |
| Longitude:        | -87.58405                                                                                                                                                                 |
| Area:             | Not Reported                                                                                                                                                              |
| Density:          | Not Reported                                                                                                                                                              |
| Observation Date: | July 19, 2012                                                                                                                                                             |
| Date Entered:     | August 14, 2015                                                                                                                                                           |
| Comments:         | Great Lakes Coastal Wetland Mon Prj- Site: 1703 - Transect: 3 - Point<br>Number: 11 - Percent Cover (Area: 1 m. sq.): 5% - Team Name: N.<br>Danz - Collector Name: T Much |