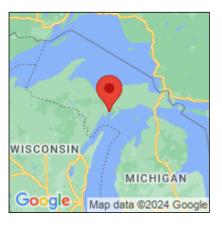

## Typha angustifolia

| Record ID:        | 515691                                                                                                                                                                   |
|-------------------|--------------------------------------------------------------------------------------------------------------------------------------------------------------------------|
| Observer:         | Ryan Wheeler                                                                                                                                                             |
| Source:           | MI DNR Forest Resource and Wildlife Divisions                                                                                                                            |
| Latitude:         | 45.85817                                                                                                                                                                 |
| Longitude:        | -86.73453                                                                                                                                                                |
| Area:             | Not Reported                                                                                                                                                             |
| Density:          | Not Reported                                                                                                                                                             |
| Observation Date: | August 2, 2012                                                                                                                                                           |
| Date Entered:     | August 14, 2015                                                                                                                                                          |
| Comments:         | Great Lakes Coastal Wetland Mon Prj- Site: 1747 - Transect: 1 - Point<br>Number: 5 - Percent Cover (Area: 1 m. sq.): 2% - Team Name: N.<br>Danz - Collector Name: T Much |