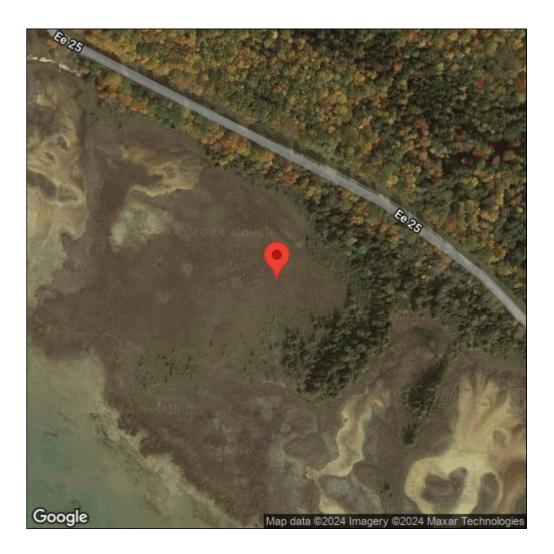

## Typha angustifolia

| Record ID:        | 515691                                                                                                                                                                   |
|-------------------|--------------------------------------------------------------------------------------------------------------------------------------------------------------------------|
| Observer:         | Ryan Wheeler                                                                                                                                                             |
| Source:           | MI DNR Forest Resource and Wildlife Divisions                                                                                                                            |
| Latitude:         | 45.85817                                                                                                                                                                 |
| Longitude:        | -86.73453                                                                                                                                                                |
| Area:             | Not Reported                                                                                                                                                             |
| Density:          | Not Reported                                                                                                                                                             |
| Observation Date: | August 2, 2012                                                                                                                                                           |
| Date Entered:     | August 14, 2015                                                                                                                                                          |
| Comments:         | Great Lakes Coastal Wetland Mon Prj- Site: 1747 - Transect: 1 - Point<br>Number: 5 - Percent Cover (Area: 1 m. sq.): 2% - Team Name: N.<br>Danz - Collector Name: T Much |