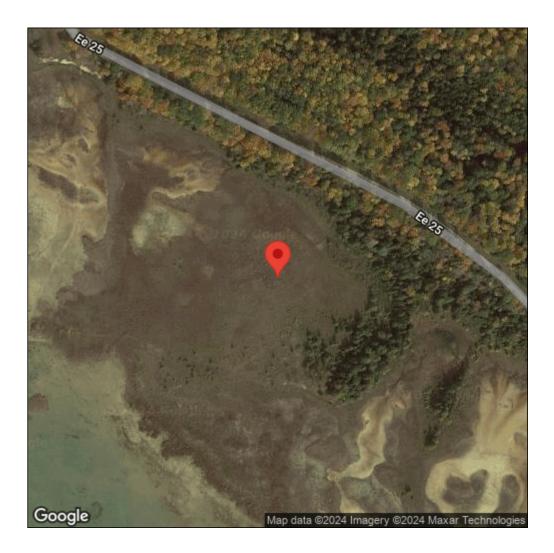

## Typha angustifolia

| Record ID:        | 515692                                                                                                                                                                    |
|-------------------|---------------------------------------------------------------------------------------------------------------------------------------------------------------------------|
| Observer:         | Ryan Wheeler                                                                                                                                                              |
| Source:           | MI DNR Forest Resource and Wildlife Divisions                                                                                                                             |
| Latitude:         | 45.858197                                                                                                                                                                 |
| Longitude:        | -86.734744                                                                                                                                                                |
| Area:             | Not Reported                                                                                                                                                              |
| Density:          | Not Reported                                                                                                                                                              |
| Observation Date: | August 2, 2012                                                                                                                                                            |
| Date Entered:     | August 14, 2015                                                                                                                                                           |
| Comments:         | Great Lakes Coastal Wetland Mon Prj- Site: 1747 - Transect: 1 - Point<br>Number: 6 - Percent Cover (Area: 1 m. sq.): 10% - Team Name: N.<br>Danz - Collector Name: T Much |