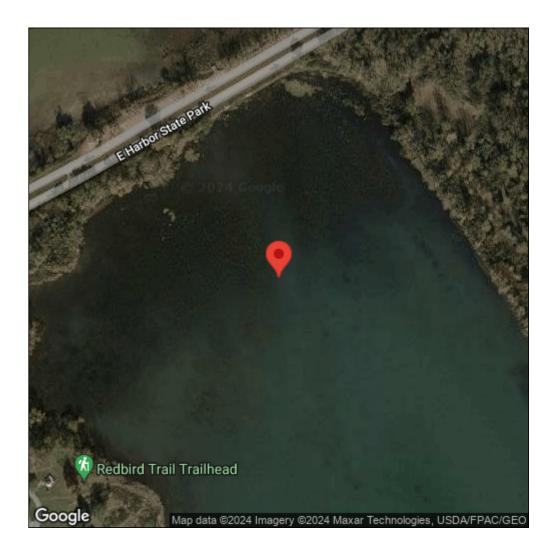

## **Eurasian watermilfoil**

Myriophyllum spicatum

| Record ID:        | 515868                                                                                                                                                                               |
|-------------------|--------------------------------------------------------------------------------------------------------------------------------------------------------------------------------------|
| Observer:         | Ryan Wheeler                                                                                                                                                                         |
| Source:           | MI DNR Forest Resource and Wildlife Divisions                                                                                                                                        |
| Latitude:         | 41.55084                                                                                                                                                                             |
| Longitude:        | -82.804556                                                                                                                                                                           |
| Area:             | Not Reported                                                                                                                                                                         |
| Density:          | Not Reported                                                                                                                                                                         |
| Observation Date: | August 9, 2014                                                                                                                                                                       |
| Date Entered:     | August 14, 2015                                                                                                                                                                      |
| Comments:         | Great Lakes Coastal Wetland Mon Prj- Site: 1880 - Transect: 3 - Point<br>Number: 14 - Percent Cover (Area: 1 m. sq.): 15% - Team Name: J.<br>Ciborowski - Collector Name: C. Huebert |