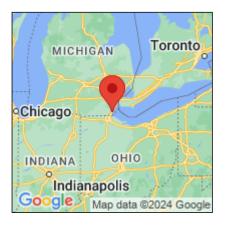

## Typha angustifolia

| Record ID:        | 516006                                                                                                                                                                          |
|-------------------|---------------------------------------------------------------------------------------------------------------------------------------------------------------------------------|
| Observer:         | Ryan Wheeler                                                                                                                                                                    |
| Source:           | MI DNR Forest Resource and Wildlife Divisions                                                                                                                                   |
| Latitude:         | 41.826351                                                                                                                                                                       |
| Longitude:        | -83.426451                                                                                                                                                                      |
| Area:             | Not Reported                                                                                                                                                                    |
| Density:          | Not Reported                                                                                                                                                                    |
| Observation Date: | September 15, 2012                                                                                                                                                              |
| Date Entered:     | August 14, 2015                                                                                                                                                                 |
| Comments:         | Great Lakes Coastal Wetland Mon Prj- Site: 1903 - Transect: 1 - Point<br>Number: 4 - Percent Cover (Area: 1 m. sq.): 10% - Team Name: D.<br>Albert - Collector Name: C. Webster |