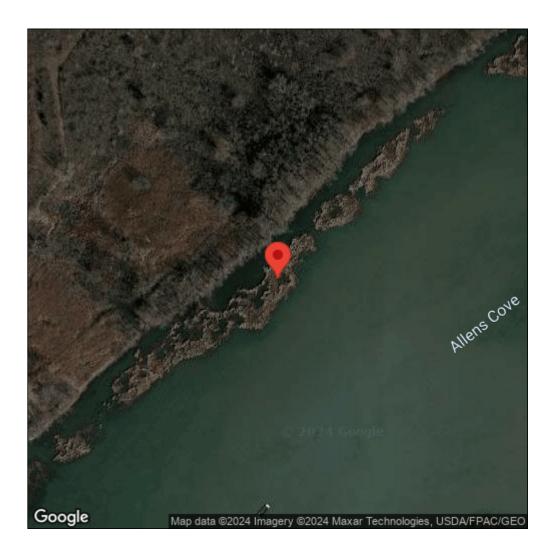

## Typha angustifolia

| Record ID:        | 516006                                                                                                                                                                          |
|-------------------|---------------------------------------------------------------------------------------------------------------------------------------------------------------------------------|
| Observer:         | Ryan Wheeler                                                                                                                                                                    |
| Source:           | MI DNR Forest Resource and Wildlife Divisions                                                                                                                                   |
| Latitude:         | 41.826351                                                                                                                                                                       |
| Longitude:        | -83.426451                                                                                                                                                                      |
| Area:             | Not Reported                                                                                                                                                                    |
| Density:          | Not Reported                                                                                                                                                                    |
| Observation Date: | September 15, 2012                                                                                                                                                              |
| Date Entered:     | August 14, 2015                                                                                                                                                                 |
| Comments:         | Great Lakes Coastal Wetland Mon Prj- Site: 1903 - Transect: 1 - Point<br>Number: 4 - Percent Cover (Area: 1 m. sq.): 10% - Team Name: D.<br>Albert - Collector Name: C. Webster |