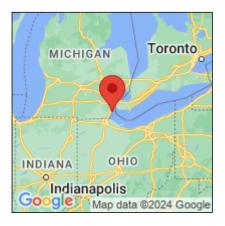

## **Eurasian watermilfoil**

Myriophyllum spicatum

| Record ID:        | 516035                                                                                                                                                                           |
|-------------------|----------------------------------------------------------------------------------------------------------------------------------------------------------------------------------|
| Observer:         | Ryan Wheeler                                                                                                                                                                     |
| Source:           | MI DNR Forest Resource and Wildlife Divisions                                                                                                                                    |
| Latitude:         | 41.942034                                                                                                                                                                        |
| Longitude:        | -83.274231                                                                                                                                                                       |
| Area:             | Not Reported                                                                                                                                                                     |
| Density:          | Not Reported                                                                                                                                                                     |
| Observation Date: | September 20, 2012                                                                                                                                                               |
| Date Entered:     | August 14, 2015                                                                                                                                                                  |
| Comments:         | Great Lakes Coastal Wetland Mon Prj- Site: 1913 - Transect: 3 - Point<br>Number: 11 - Percent Cover (Area: 1 m. sq.): 10% - Team Name: D.<br>Albert - Collector Name: C. Webster |