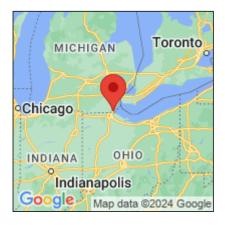

## **Eurasian watermilfoil**

Myriophyllum spicatum

| Record ID:        | 516079                                                                                                                                                                              |
|-------------------|-------------------------------------------------------------------------------------------------------------------------------------------------------------------------------------|
| Observer:         | Ryan Wheeler                                                                                                                                                                        |
| Source:           | MI DNR Forest Resource and Wildlife Divisions                                                                                                                                       |
| Latitude:         | 41.758616                                                                                                                                                                           |
| Longitude:        | -83.473368                                                                                                                                                                          |
| Area:             | Not Reported                                                                                                                                                                        |
| Density:          | Not Reported                                                                                                                                                                        |
| Observation Date: | July 22, 2012                                                                                                                                                                       |
| Date Entered:     | August 14, 2015                                                                                                                                                                     |
| Comments:         | Great Lakes Coastal Wetland Mon Prj- Site: 1933 - Transect: 2 - Point<br>Number: 8 - Percent Cover (Area: 1 m. sq.): 20% - Team Name: D.<br>Albert - Collector Name: Fraser/Gurholt |