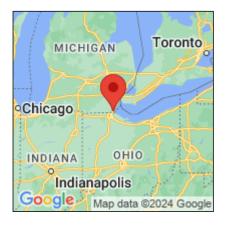

## **Eurasian watermilfoil**

Myriophyllum spicatum

| Record ID:        | 516084                                                                                                                                                                               |
|-------------------|--------------------------------------------------------------------------------------------------------------------------------------------------------------------------------------|
| Observer:         | Ryan Wheeler                                                                                                                                                                         |
| Source:           | MI DNR Forest Resource and Wildlife Divisions                                                                                                                                        |
| Latitude:         | 41.757349                                                                                                                                                                            |
| Longitude:        | -83.470852                                                                                                                                                                           |
| Area:             | Not Reported                                                                                                                                                                         |
| Density:          | Not Reported                                                                                                                                                                         |
| Observation Date: | July 22, 2012                                                                                                                                                                        |
| Date Entered:     | August 14, 2015                                                                                                                                                                      |
| Comments:         | Great Lakes Coastal Wetland Mon Prj- Site: 1933 - Transect: 2 - Point<br>Number: 13 - Percent Cover (Area: 1 m. sq.): 80% - Team Name: D.<br>Albert - Collector Name: Fraser/Gurholt |