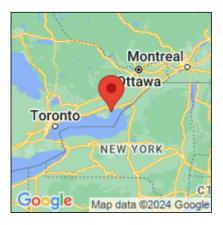

## **Eurasian watermilfoil**

Myriophyllum spicatum

| Record ID:        | 516140                                                                                                                                                                            |
|-------------------|-----------------------------------------------------------------------------------------------------------------------------------------------------------------------------------|
| Observer:         | Ryan Wheeler                                                                                                                                                                      |
| Source:           | MI DNR Forest Resource and Wildlife Divisions                                                                                                                                     |
| Latitude:         | 44.102478                                                                                                                                                                         |
| Longitude:        | -76.92592                                                                                                                                                                         |
| Area:             | Not Reported                                                                                                                                                                      |
| Density:          | Not Reported                                                                                                                                                                      |
| Observation Date: | August 8, 2012                                                                                                                                                                    |
| Date Entered:     | August 14, 2015                                                                                                                                                                   |
| Comments:         | Great Lakes Coastal Wetland Mon Prj- Site: 5003 - Transect: 3 - Point<br>Number: 10 - Percent Cover (Area: 1 m. sq.): 8% - Team Name: D.<br>Wilcox - Collector Name: B.Mudrzynski |