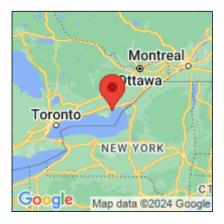

## **Eurasian watermilfoil**

Myriophyllum spicatum

| Record ID:        | 516143                                                                                                                                                                             |
|-------------------|------------------------------------------------------------------------------------------------------------------------------------------------------------------------------------|
| Observer:         | Ryan Wheeler                                                                                                                                                                       |
| Source:           | MI DNR Forest Resource and Wildlife Divisions                                                                                                                                      |
| Latitude:         | 44.102805                                                                                                                                                                          |
| Longitude:        | -76.925928                                                                                                                                                                         |
| Area:             | Not Reported                                                                                                                                                                       |
| Density:          | Not Reported                                                                                                                                                                       |
| Observation Date: | August 8, 2012                                                                                                                                                                     |
| Date Entered:     | August 14, 2015                                                                                                                                                                    |
| Comments:         | Great Lakes Coastal Wetland Mon Prj- Site: 5003 - Transect: 3 - Point<br>Number: 14 - Percent Cover (Area: 1 m. sq.): 15% - Team Name: D.<br>Wilcox - Collector Name: B.Mudrzynski |