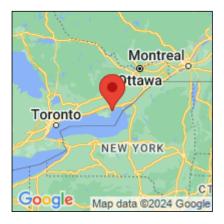

## **Eurasian watermilfoil**

Myriophyllum spicatum

| Record ID:        | 516144                                                                                                                                                                             |
|-------------------|------------------------------------------------------------------------------------------------------------------------------------------------------------------------------------|
| Observer:         | Ryan Wheeler                                                                                                                                                                       |
| Source:           | MI DNR Forest Resource and Wildlife Divisions                                                                                                                                      |
| Latitude:         | 44.102872                                                                                                                                                                          |
| Longitude:        | -76.925982                                                                                                                                                                         |
| Area:             | Not Reported                                                                                                                                                                       |
| Density:          | Not Reported                                                                                                                                                                       |
| Observation Date: | August 8, 2012                                                                                                                                                                     |
| Date Entered:     | August 14, 2015                                                                                                                                                                    |
| Comments:         | Great Lakes Coastal Wetland Mon Prj- Site: 5003 - Transect: 3 - Point<br>Number: 15 - Percent Cover (Area: 1 m. sq.): 15% - Team Name: D.<br>Wilcox - Collector Name: B.Mudrzynski |