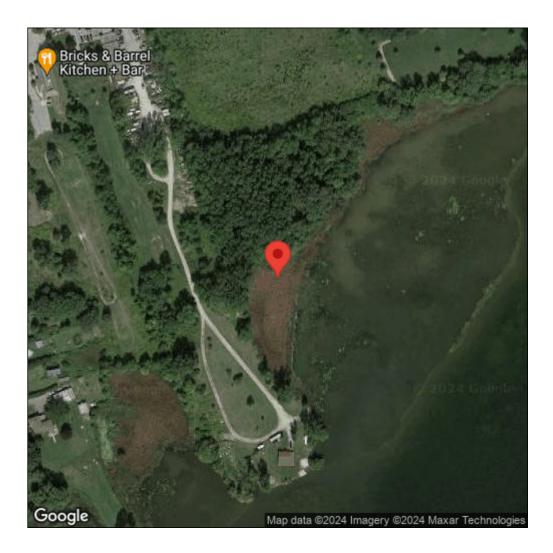

## **European frog-bit**

Hydrocharis morsus-ranae

| Record ID:        | 516174                                                                                                                                                                        |
|-------------------|-------------------------------------------------------------------------------------------------------------------------------------------------------------------------------|
| Observer:         | Ryan Wheeler                                                                                                                                                                  |
| Source:           | MI DNR Forest Resource and Wildlife Divisions                                                                                                                                 |
| Latitude:         | 44.109582                                                                                                                                                                     |
| Longitude:        | -77.519567                                                                                                                                                                    |
| Area:             | Not Reported                                                                                                                                                                  |
| Density:          | Not Reported                                                                                                                                                                  |
| Observation Date: | July 31, 2014                                                                                                                                                                 |
| Date Entered:     | August 14, 2015                                                                                                                                                               |
| Comments:         | Great Lakes Coastal Wetland Mon Prj- Site: 5064 - Transect: 2 - Point<br>Number: 8 - Percent Cover (Area: 1 m. sq.): 70% - Team Name: G.<br>Grabas - Collector Name: G.Grabas |