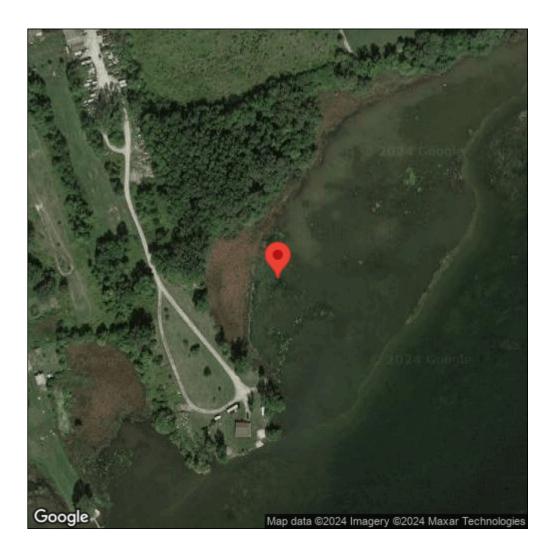

## **Eurasian watermilfoil**

Myriophyllum spicatum

| Record ID:        | 516180                                                                                                                                                                         |
|-------------------|--------------------------------------------------------------------------------------------------------------------------------------------------------------------------------|
| Observer:         | Ryan Wheeler                                                                                                                                                                   |
| Source:           | MI DNR Forest Resource and Wildlife Divisions                                                                                                                                  |
| Latitude:         | 44.109355                                                                                                                                                                      |
| Longitude:        | -77.519103                                                                                                                                                                     |
| Area:             | Not Reported                                                                                                                                                                   |
| Density:          | Not Reported                                                                                                                                                                   |
| Observation Date: | July 31, 2014                                                                                                                                                                  |
| Date Entered:     | August 14, 2015                                                                                                                                                                |
| Comments:         | Great Lakes Coastal Wetland Mon Prj- Site: 5064 - Transect: 2 - Point<br>Number: 11 - Percent Cover (Area: 1 m. sq.): 15% - Team Name: G.<br>Grabas - Collector Name: G.Grabas |