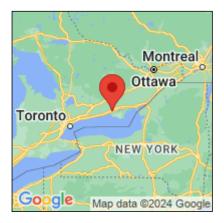

## **Eurasian watermilfoil**

Myriophyllum spicatum

| Record ID:        | 516182                                                                                                                                                                         |
|-------------------|--------------------------------------------------------------------------------------------------------------------------------------------------------------------------------|
| Observer:         | Ryan Wheeler                                                                                                                                                                   |
| Source:           | MI DNR Forest Resource and Wildlife Divisions                                                                                                                                  |
| Latitude:         | 44.109136                                                                                                                                                                      |
| Longitude:        | -77.518505                                                                                                                                                                     |
| Area:             | Not Reported                                                                                                                                                                   |
| Density:          | Not Reported                                                                                                                                                                   |
| Observation Date: | July 31, 2014                                                                                                                                                                  |
| Date Entered:     | August 14, 2015                                                                                                                                                                |
| Comments:         | Great Lakes Coastal Wetland Mon Prj- Site: 5064 - Transect: 2 - Point<br>Number: 13 - Percent Cover (Area: 1 m. sq.): 10% - Team Name: G.<br>Grabas - Collector Name: G.Grabas |