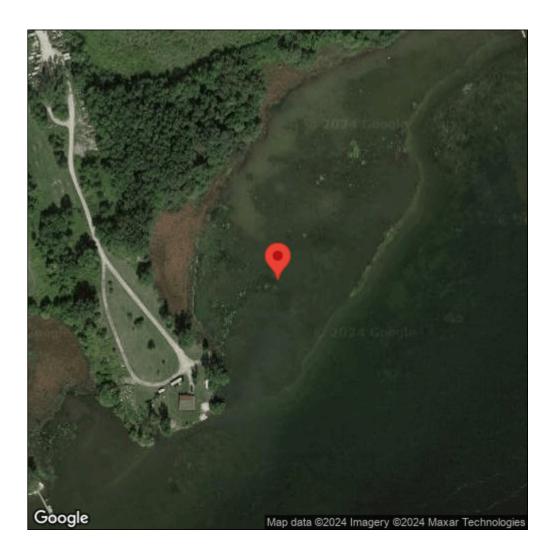

## **Eurasian watermilfoil**

Myriophyllum spicatum

| Record ID:        | 516182                                                                                                                                                                         |
|-------------------|--------------------------------------------------------------------------------------------------------------------------------------------------------------------------------|
| Observer:         | Ryan Wheeler                                                                                                                                                                   |
| Source:           | MI DNR Forest Resource and Wildlife Divisions                                                                                                                                  |
| Latitude:         | 44.109136                                                                                                                                                                      |
| Longitude:        | -77.518505                                                                                                                                                                     |
| Area:             | Not Reported                                                                                                                                                                   |
| Density:          | Not Reported                                                                                                                                                                   |
| Observation Date: | July 31, 2014                                                                                                                                                                  |
| Date Entered:     | August 14, 2015                                                                                                                                                                |
| Comments:         | Great Lakes Coastal Wetland Mon Prj- Site: 5064 - Transect: 2 - Point<br>Number: 13 - Percent Cover (Area: 1 m. sq.): 10% - Team Name: G.<br>Grabas - Collector Name: G.Grabas |