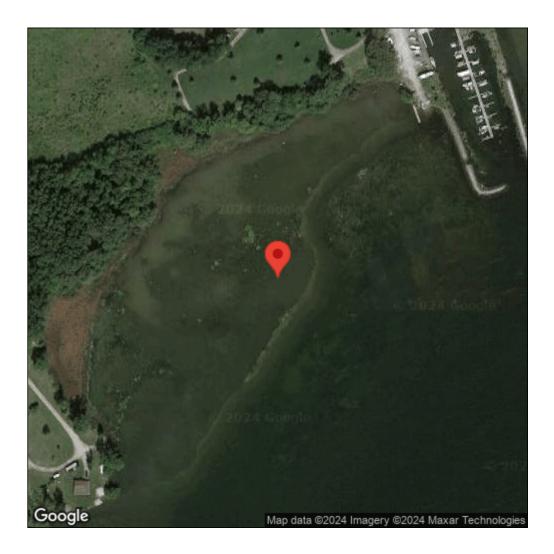

## **Eurasian watermilfoil**

Myriophyllum spicatum

| Record ID:        | 516197                                                                                                                                                                         |
|-------------------|--------------------------------------------------------------------------------------------------------------------------------------------------------------------------------|
| Observer:         | Ryan Wheeler                                                                                                                                                                   |
| Source:           | MI DNR Forest Resource and Wildlife Divisions                                                                                                                                  |
| Latitude:         | 44.109805                                                                                                                                                                      |
| Longitude:        | -77.51738                                                                                                                                                                      |
| Area:             | Not Reported                                                                                                                                                                   |
| Density:          | Not Reported                                                                                                                                                                   |
| Observation Date: | July 31, 2014                                                                                                                                                                  |
| Date Entered:     | August 14, 2015                                                                                                                                                                |
| Comments:         | Great Lakes Coastal Wetland Mon Prj- Site: 5064 - Transect: 3 - Point<br>Number: 15 - Percent Cover (Area: 1 m. sq.): 40% - Team Name: G.<br>Grabas - Collector Name: G.Grabas |