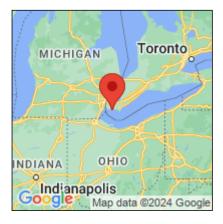

## **Eurasian watermilfoil**

Myriophyllum spicatum

| Record ID:        | 516736                                                                                                                                                                              |
|-------------------|-------------------------------------------------------------------------------------------------------------------------------------------------------------------------------------|
| Observer:         | Ryan Wheeler                                                                                                                                                                        |
| Source:           | MI DNR Forest Resource and Wildlife Divisions                                                                                                                                       |
| Latitude:         | 41.996111                                                                                                                                                                           |
| Longitude:        | -82.84711                                                                                                                                                                           |
| Area:             | Not Reported                                                                                                                                                                        |
| Density:          | Not Reported                                                                                                                                                                        |
| Observation Date: | August 19, 2013                                                                                                                                                                     |
| Date Entered:     | August 14, 2015                                                                                                                                                                     |
| Comments:         | Great Lakes Coastal Wetland Mon Prj- Site: 5314 - Transect: 3 - Point<br>Number: 13 - Percent Cover (Area: 1 m. sq.): 25% - Team Name: J.<br>Ciborowski - Collector Name: J Gilbert |