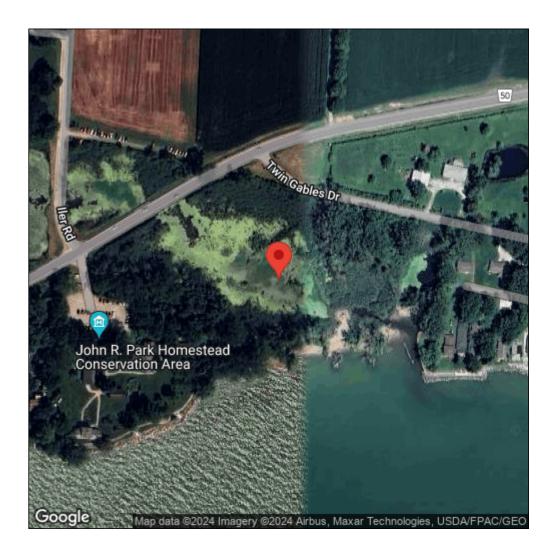

## **Eurasian watermilfoil**

Myriophyllum spicatum

| Record ID:        | 516736                                                                                                                                                                              |
|-------------------|-------------------------------------------------------------------------------------------------------------------------------------------------------------------------------------|
| Observer:         | Ryan Wheeler                                                                                                                                                                        |
| Source:           | MI DNR Forest Resource and Wildlife Divisions                                                                                                                                       |
| Latitude:         | 41.996111                                                                                                                                                                           |
| Longitude:        | -82.84711                                                                                                                                                                           |
| Area:             | Not Reported                                                                                                                                                                        |
| Density:          | Not Reported                                                                                                                                                                        |
| Observation Date: | August 19, 2013                                                                                                                                                                     |
| Date Entered:     | August 14, 2015                                                                                                                                                                     |
| Comments:         | Great Lakes Coastal Wetland Mon Prj- Site: 5314 - Transect: 3 - Point<br>Number: 13 - Percent Cover (Area: 1 m. sq.): 25% - Team Name: J.<br>Ciborowski - Collector Name: J Gilbert |