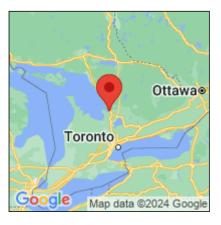

## **Eurasian watermilfoil**

Myriophyllum spicatum

| Record ID:        | 516786                                                                                                                                                                             |
|-------------------|------------------------------------------------------------------------------------------------------------------------------------------------------------------------------------|
| Observer:         | Ryan Wheeler                                                                                                                                                                       |
| Source:           | MI DNR Forest Resource and Wildlife Divisions                                                                                                                                      |
| Latitude:         | 44.785594                                                                                                                                                                          |
| Longitude:        | -79.74082                                                                                                                                                                          |
| Area:             | Not Reported                                                                                                                                                                       |
| Density:          | Not Reported                                                                                                                                                                       |
| Observation Date: | July 29, 2013                                                                                                                                                                      |
| Date Entered:     | August 14, 2015                                                                                                                                                                    |
| Comments:         | Great Lakes Coastal Wetland Mon Prj- Site: 5375 - Transect: 3 - Point<br>Number: 10 - Percent Cover (Area: 1 m. sq.): 20% - Team Name: J.<br>Ciborowski - Collector Name: D Barcza |