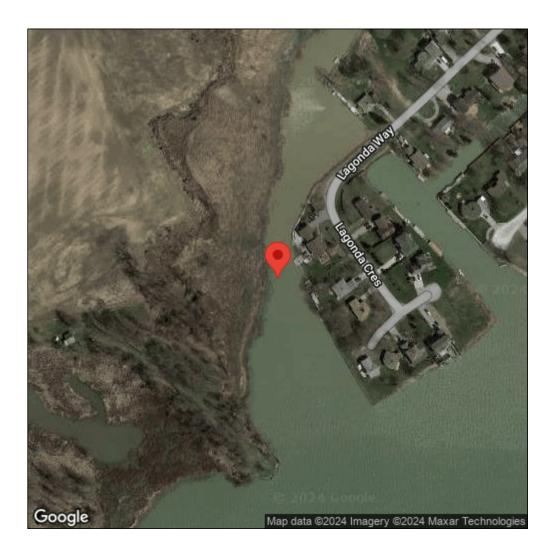

## **Eurasian watermilfoil**

Myriophyllum spicatum

| Record ID:        | 517095                                                                                                                                                                                 |
|-------------------|----------------------------------------------------------------------------------------------------------------------------------------------------------------------------------------|
| Observer:         | Ryan Wheeler                                                                                                                                                                           |
| Source:           | MI DNR Forest Resource and Wildlife Divisions                                                                                                                                          |
| Latitude:         | 42.327991                                                                                                                                                                              |
| Longitude:        | -81.872078                                                                                                                                                                             |
| Area:             | Not Reported                                                                                                                                                                           |
| Density:          | Not Reported                                                                                                                                                                           |
| Observation Date: | June 25, 2012                                                                                                                                                                          |
| Date Entered:     | August 14, 2015                                                                                                                                                                        |
| Comments:         | Great Lakes Coastal Wetland Mon Prj- Site: 5423 - Transect: 3 - Point<br>Number: 12 - Percent Cover (Area: 1 m. sq.): 15% - Team Name: J.<br>Ciborowski - Collector Name: J.M. Gilbert |