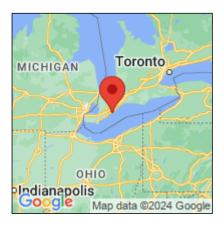

## **Eurasian watermilfoil**

Myriophyllum spicatum

| Record ID:        | 517095                                                                                                                                                                                 |
|-------------------|----------------------------------------------------------------------------------------------------------------------------------------------------------------------------------------|
| Observer:         | Ryan Wheeler                                                                                                                                                                           |
| Source:           | MI DNR Forest Resource and Wildlife Divisions                                                                                                                                          |
| Latitude:         | 42.327991                                                                                                                                                                              |
| Longitude:        | -81.872078                                                                                                                                                                             |
| Area:             | Not Reported                                                                                                                                                                           |
| Density:          | Not Reported                                                                                                                                                                           |
| Observation Date: | June 25, 2012                                                                                                                                                                          |
| Date Entered:     | August 14, 2015                                                                                                                                                                        |
| Comments:         | Great Lakes Coastal Wetland Mon Prj- Site: 5423 - Transect: 3 - Point<br>Number: 12 - Percent Cover (Area: 1 m. sq.): 15% - Team Name: J.<br>Ciborowski - Collector Name: J.M. Gilbert |